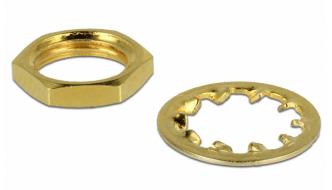

## Description

This set nut and locking ring by Delock is used to attach a SMA or RP-SMA panel jack.

## Specification

- Nut: inner thread: 1/4 UNS-2B wrench size: 8.0 mm
  Locking ring:
- outer diameter: 10.2 mm

System requirements

SMA or RP-SMA jack bulkhead

Package content

• 10 pieces SMA RP-SMA jack and locking ring