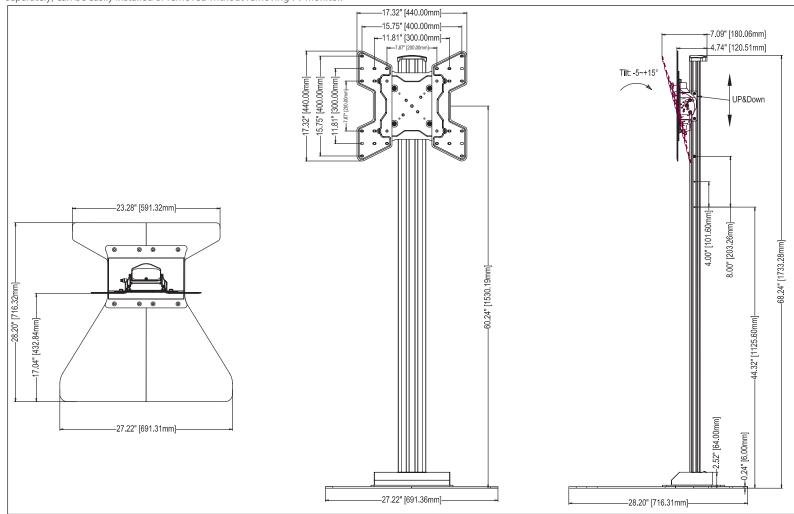

## Adjustable Height Floor Stand for displays 32" - 55"

| Attribute            | Value                                                                                                                                           |
|----------------------|-------------------------------------------------------------------------------------------------------------------------------------------------|
| TV size range        | 32" - 55"                                                                                                                                       |
| Weight capacity      | 150 lb (68.03kg)                                                                                                                                |
| Max mounting pattern | 400x400mm                                                                                                                                       |
| Vertical adjustment  | Continuous vertical adjustment to 67.34"                                                                                                        |
| Orientation          | Landscape or portrait                                                                                                                           |
| Tilt                 | +15°/-5° with incremental tilt lock                                                                                                             |
| Optional accessories | Optional accessory glass (MSG) or metal (MSM) shelves; vertically adjustable and can be easily installed or removed without removing TV monitor |
| Construction         | Aluminum/high-grade cold rolled steel                                                                                                           |
| Product finish       | Scratch resistant epoxy powder coat                                                                                                             |
| Color                | Black                                                                                                                                           |
| Model number         | S55V                                                                                                                                            |
| Warranty             | 10 years                                                                                                                                        |

Heavy duty construction makes this stand ideal for Plasma, LCD, or LED monitors up to 150lb total. Continous tilt of +15°/-5° allows for perfect screen placement. Heavy duty, ultra slim base provides stability as well as safety in high foot traffic areas. Fully adjustable tilt and height. Vertically adjustable tempered glass or metal shelf (sold separately) can be easily installed or removed without removing TV monitor.