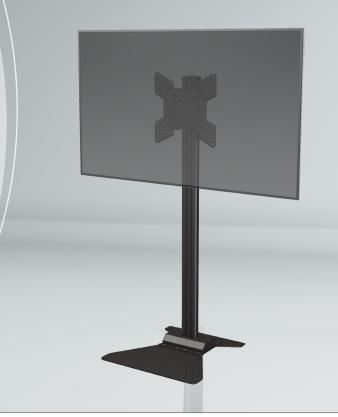

## S55V Adjustable Height Floor Stand

Portrait or Landscape Orientation for Displays 32" - 55"

## Heavy Duty & Ideal for Plasma, LCD, or LED Monitors

- Fits monitors with VESA patterns up to 400x400mm in both Portrait and Landscape orientations
- Continuous vertical position adjustment to 67.34"
- Ultra slim heavy duty base
- Lockable incremental tilt adjustment
- Integrated cable management for a clean look
- Vertically adjustable tempered glass or metal shelf (sold separately) can be installed or removed without removing display