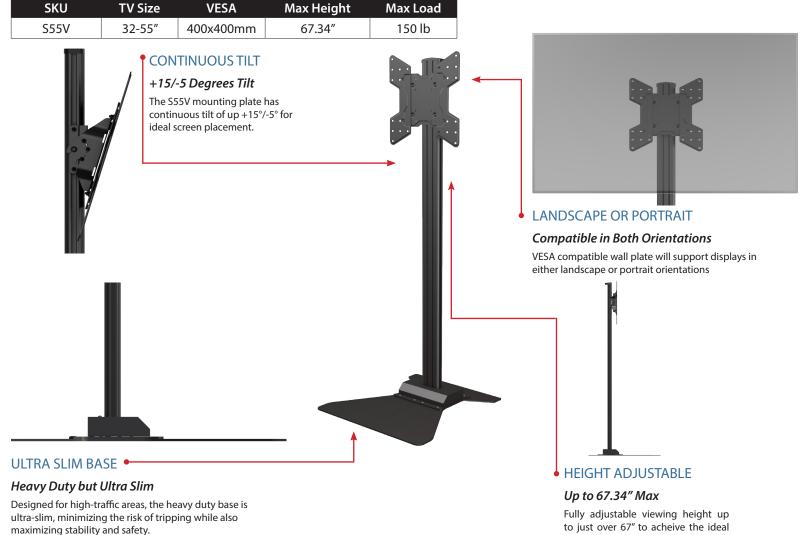

## Adjustable Height Floor Stand for displays 32" - 55"

| Attribute            | Value                                                                                                                                           |
|----------------------|-------------------------------------------------------------------------------------------------------------------------------------------------|
| TV size range        | 32" - 55"                                                                                                                                       |
| Weight capacity      | 150 lb (68.03kg)                                                                                                                                |
| Max mounting pattern | 400x400mm                                                                                                                                       |
| Vertical adjustment  | Continuous vertical adjustment to 67.34"                                                                                                        |
| Orientation          | Landscape or portrait                                                                                                                           |
| Tilt                 | +15°/-5° with incremental tilt lock                                                                                                             |
| Optional accessories | Optional accessory glass (MSG) or metal (MSM) shelves; vertically adjustable and can be easily installed or removed without removing TV monitor |
| Construction         | Aluminum/high-grade cold rolled steel                                                                                                           |
| Product finish       | Scratch resistant epoxy powder coat                                                                                                             |
| Color                | Black                                                                                                                                           |
| Model number         | S55V                                                                                                                                            |
| Warranty             | 10 years                                                                                                                                        |

Heavy duty construction makes this stand ideal for Plasma, LCD, or LED monitors up to 150lb total. Continous tilt of +15°/-5° allows for perfect screen placement. Heavy duty, ultra slim base provides stability as well as safety in high foot traffic areas. Fully adjustable tilt and height. Vertically adjustable tempered glass or metal shelf (sold separately) can be easily installed or removed without removing TV monitor.