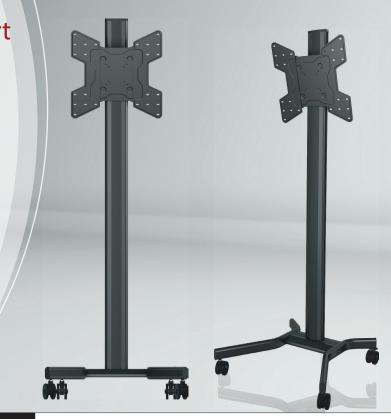

## M55V Adjustable Height Mobile Cart For Monitors Up To 150 lbs

## Heavy Duty & Ideal for Plasma, LCD, or LED Monitors

- Fits monitors with VESA patterns up to 400x400mm in both Portrait and Landscape orientations
- Continuous vertical position adjustment to 70.75"
- Heavy-duty rubber casters for smooth mobility
- Accessory options of tempered glass or metal shelves support up to 50 lbs (22.67kg) of additional components
- Lockable incremental tilt adjustment

Heavy duty construction makes this cart ideal for Plasma, LCD, or LED monitors up to 150 lbs. Heavy duty rubber casters ensure smooth mobility on all surfaces, and base fits through standard door openings. Fully adjustable tilt and screen for perfect screen placement.