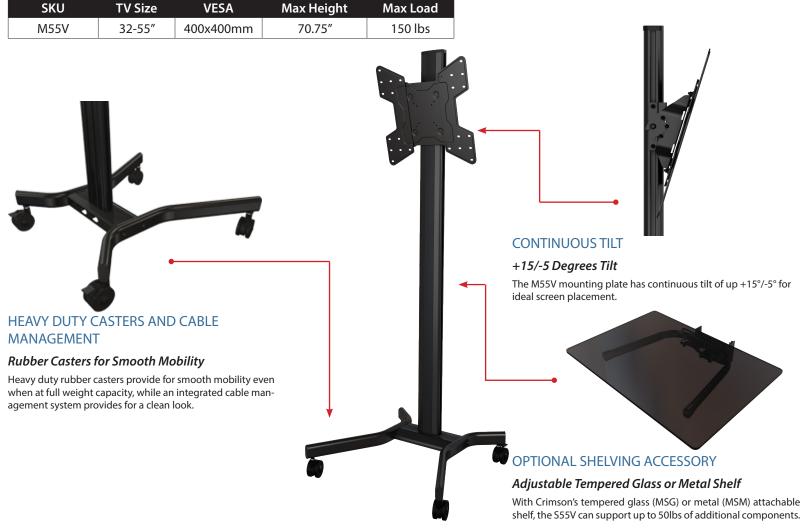

## Heavy Duty & Ideal for Plasma, LCD, or LED Monitors

- Fits monitors with VESA patterns up to 400x400mm in both Portrait and Landscape orientations
- Continuous vertical position adjustment to 70.75"
- Heavy-duty rubber casters for smooth mobility
- Accessory options of tempered glass or metal shelves support up to 50 lbs (22.67kg) of additional components
- Lockable incremental tilt adjustment

## Heavy Duty Mobile Cart

for displays between 32" to 55"

| Attribute            | Value                                                                                                                                           |
|----------------------|-------------------------------------------------------------------------------------------------------------------------------------------------|
| TV size range        | 32" - 55"                                                                                                                                       |
| Weight capacity      | 150lbs (68.03kg)                                                                                                                                |
| Max mounting pattern | 400x400mm                                                                                                                                       |
| Vertical adjustment  | Continuous vertical adjustment to 70.75"                                                                                                        |
| Tilt                 | +15°/-5° with incremental tilt lock                                                                                                             |
| Optional accessories | Optional accessory glass (MSG) or metal (MSM) shelves; vertically adjustable and can be easily installed or removed without removing TV monitor |
| Construction         | Aluminum/high-grade cold rolled steel                                                                                                           |
| Product finish       | Scratch resistant epoxy powder coat                                                                                                             |
| Color                | Black                                                                                                                                           |
| Model number         | M55V, M55VLP, M55V2LP                                                                                                                           |
| Product Weight       | 46.5lbs (21.09kg)                                                                                                                               |
| Warranty             | 10 years                                                                                                                                        |

Heavy duty construction makes this cart ideal for Plasma, LCD, or LED monitors up to 150 lbs. Heavy duty rubber casters ensure smooth mobility on all surfaces, and base fits through standard door openings. Fully adjustable tilt and screen for perfect screen placement.