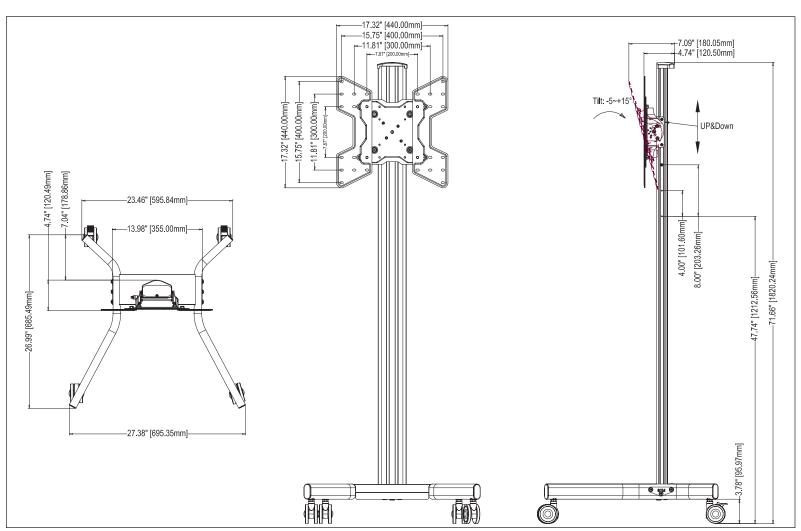

## Heavy Duty & Ideal for Plasma, LCD, or LED Monitors

- Fits monitors with VESA patterns up to 400x400mm in both Portrait and Landscape orientations
- Continuous vertical position adjustment to 70.75"
- Heavy-duty rubber casters for smooth mobility
- Accessory options of tempered glass or metal shelves support up to 50 lbs (22.67kg) of additional components
- Lockable incremental tilt adjustment

## Heavy Duty Mobile Cart

for displays between 32" to 55"

| Attribute            | Value                                                                                                                                           |
|----------------------|-------------------------------------------------------------------------------------------------------------------------------------------------|
| TV size range        | 32" - 55"                                                                                                                                       |
| Weight capacity      | 150lbs (68.03kg)                                                                                                                                |
| Max mounting pattern | 400x400mm                                                                                                                                       |
| Vertical adjustment  | Continuous vertical adjustment to 70.75"                                                                                                        |
| Tilt                 | +15°/-5° with incremental tilt lock                                                                                                             |
| Optional accessories | Optional accessory glass (MSG) or metal (MSM) shelves; vertically adjustable and can be easily installed or removed without removing TV monitor |
| Construction         | Aluminum/high-grade cold rolled steel                                                                                                           |
| Product finish       | Scratch resistant epoxy powder coat                                                                                                             |
| Color                | Black                                                                                                                                           |
| Model number         | M55V, M55VLP, M55V2LP                                                                                                                           |
| Product Weight       | 46.5lbs (21.09kg)                                                                                                                               |
| Warranty             | 10 years                                                                                                                                        |