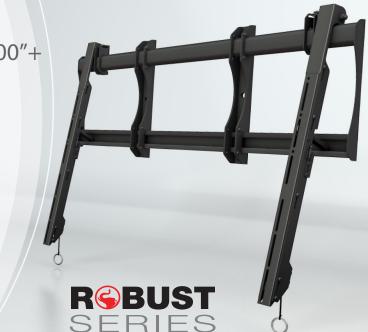

# RSF100 Heavy Duty Flat Wall Mount For Large Format & Interactive Displays 100"+

# RSF100 Heavy Duty Flat Wall Mount For Large Format & Interactive Displays 100"+

RSF100 is the most robust universal mounting solution in its class with a hefty 400lb load rating, making it the ideal solution for large format and interactive displays up to 100" and larger. Designed with the installer in mind, the RSF100 shifts the mounting center down, which fully utilizes the integrated pivot and kickstand features and simplifies wiring during installation and service.