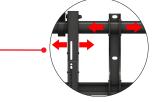

### LATERAL SHIFT Two Independent Shift Points

Both the mount frame and TV are able to slide left to right independently, for perfect placement. Once the wall mounting bolts are tightened the frame position is automatically locked in position.