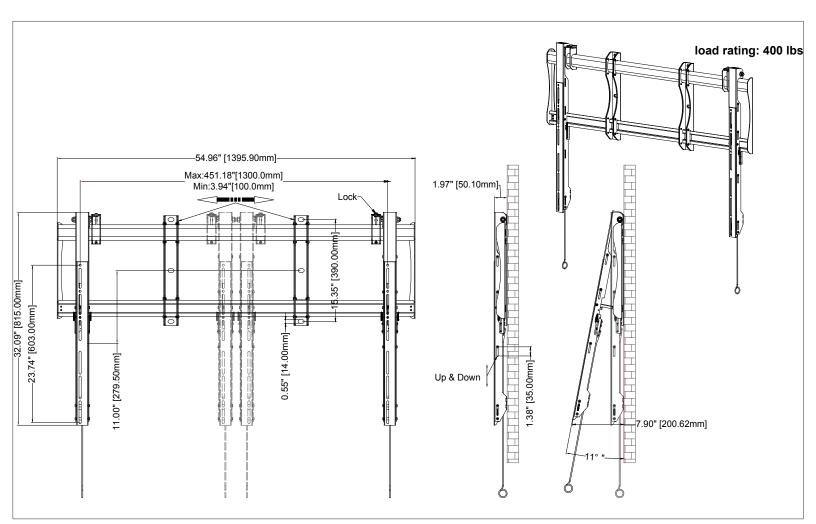

|        | TV Size   | VESA       | Depth | Max Load |  |
|--------|-----------|------------|-------|----------|--|
| RSF100 | 70″-100″+ | 1300x600mm | 1.97″ | 400 lb   |  |

#### **Kickstand & Mounting Pivot**

Gives installer 6-7" of clearance for wiring and service. Pull and hold release cords to automatically deploy kickstand. When wiring is completed, simply pull the bottom of display and kickstand automatically retracts.

| Attribute                  | Value                                         |
|----------------------------|-----------------------------------------------|
| Monitor size               | 70″-100″+                                     |
| Orientation                | Landscape                                     |
| Weight capacity            | 400 lb                                        |
| Max mounting pattern       | 1300x600mm                                    |
| VESA mounting patterns     | 400x400mm through 1300x600mm                  |
| Post-installation leveling | Yes                                           |
| Tilt                       | N/A                                           |
| Depth from wall            | 1.97″                                         |
| Security                   | Dual steel lock brackets with security screws |
| Packaging Dimensions       | 64.96" x 20.87" 5.31"                         |
| Shipping weight            | 43.84 lb                                      |
| Construction               | High-grade cold rolled steel and aluminum     |
| Product finish             | Scratch resistant epoxy powder coat           |
| Color                      | Black                                         |
| Model number               | RSF100                                        |
| Warranty                   | Lifetime                                      |