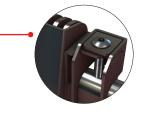

curity lock mechanism prevents display from being removed
- Supports Microsoft Surface Hub

|        | TV Size   | VESA       | Depth | Max Load |  |
|--------|-----------|------------|-------|----------|--|
| RSF100 | 70″-100″+ | 1300x600mm | 1.97″ | 400 lb   |  |

#### **Pivot Point**



#### **Kickstand & Mounting Pivot**

Gives installer 6-7" of clearance for wiring and service. Pull and hold release cords to automatically deploy kickstand. When wiring is completed, simply pull the bottom of display and kickstand automatically retracts.



### POST INSTALLATION LEVELING

#### Easier to Reach

Fine tune leveling adjustment screws are placed at the very bottom for easy reach when micro adjustments are required.





## SECURITY

*Lock Down Security* Prevents display from being removed.



### LATERAL SHIFT Two Independent Shift Points

Both the mount frame and TV are able to slide left to right independently, for perfect placement. Once the wall mounting bolts are tightened the frame position is automatically locked in position.



## **CLICK IN PLACE**

#### For Easy Placement

Simply lower the bottom of display into place until it clicks to finish the installation.



ph: 866.668.6888 fax: 847.919.3483 www.crimsonav.com support@crimsonav.com 1854 Elmdale Ave Glenview, IL 60026

# RSF100 Heavy Duty Flat Wall Mount For Large Format & Interactive Displays 100"+



RSF100 is the most robust universal mounting solution in its class with a hefty 400lb load rating, making it the ideal solution for large format and interactive displays up to 100" and larger. Designed with the i