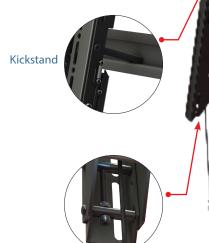

#### **Pivot Point**

#### **Kickstand & Mounting Pivot**

Gives installer 6-7" of clearance for wiring and service. Pull and hold release cords to automatically deploy kickstand. When wiring is completed, simply pull the bottom of display and kickstand automatically retracts.