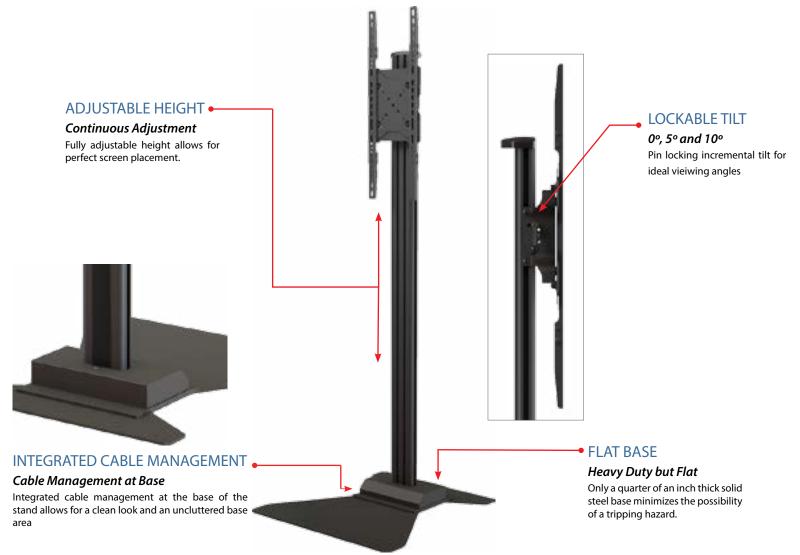

## **S86LG Portrait Floor Stand**

For 86" LG Stretch Display (Displays 37" - 90"+)

Portrait Orientation Floor Stand Compatible with LG 86" Stretch Displays

- Height adjustable for perfect screen placement
- Pin locking incremental tilt adjustment
- Ultra flat base designed for high traffic areas
- Compatible with displays up to 150 lb and with VESA pattern up to 200 x 600mm
- Integrated cable management for a clean look

Designed for the LG ultra stretch 86" display (86BH5C), the S86LG includes universal mounting brackets to handle up to a 200mm wide by 600mm tall VESA pattern. Features an ultra flat base that is perfect for high traffic areas, and continuous height adjustment.