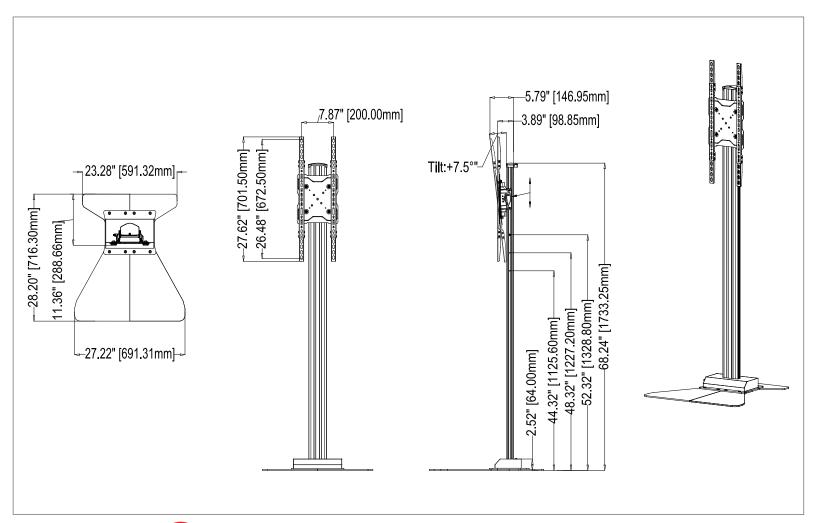

## S86LG Portrait Floor Stand For 86" LG Stretch Display

| Attribute              | Value                                      |
|------------------------|--------------------------------------------|
| Monitor size           | 37" - 90"+                                 |
| Orientation            | Portrait                                   |
| Weight capacity        | 150lb                                      |
| Max mounting pattern   | 200x672mm                                  |
| VESA mounting patterns | 200x200mm, 200x300mm, 200x400mm, 200x600mm |
| Tilt                   | Locking incremental                        |
| Packaging Dimensions   | Multiple boxes                             |
| Shipping weight        | Multiple boxes                             |
| Construction           | High-grade cold rolled steel and aluminum  |
| Product finish         | Scratch resistant epoxy powder coat        |
| Color                  | Black                                      |
| Model number           | S86LG                                      |
| Warranty               | Lifetime                                   |

Designed for the LG ultra stretch 86" display (86BH5C), the S86LG includes universal mounting brackets to handle up to a 200mm wide by 600mm tall VESA pattern. Features an ultra flat base that is perfect for high traffic areas, and continuous height adjustment.