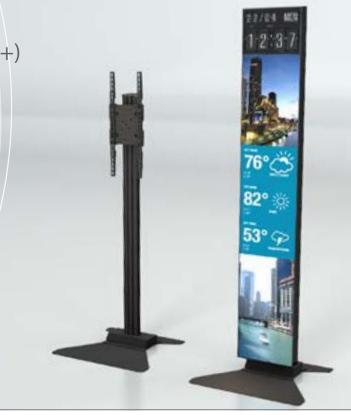

## **S86LG Portrait Floor Stand**

For 86" LG Stretch Display (Displays 37" - 90"+)

Portrait Orientation Floor Stand Compatible with LG 86" Stretch Displays

- Height adjustable for perfect screen placement
- Pin locking incremental tilt adjustment
- Ultra flat base designed for high traffic areas
- Compatible with displays up to 150 lb and with VESA pattern up to 200 x 600mm
- Integrated cable management for a clean look

Designed for the LG ultra stretch 86" display (86BH5C), the S86LG includes universal mounting brackets to handle up to a 200mm wide by 600mm tall VESA pattern. Features an ultra flat base that is perfect for high traffic areas, and continuous height adjustment.