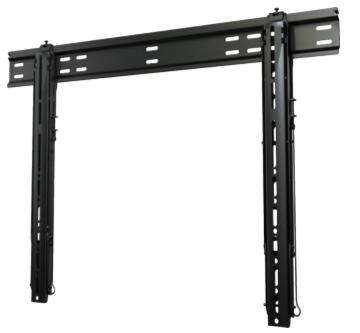

# **TU65**

| Model | TV Sizes | Max Mounting<br>Pattern (WxH) | Load<br>Rating |
|-------|----------|-------------------------------|----------------|
| TU65  | 37"-65"  | 820x601mm                     | 120lb          |

# Installation Surfaces

Comes pre-assembled for quick and easy installation, simply hang the screen and click in place.

## VESA Compatible Universal Design

Compatible with all VESA patterns to 800x600mm. Maximum universal mounting pattern 820x601mm.

## Construction

Fabricated from high-grade aluminum and cold rolled steel with durable epoxy powder coat finish. Includes a complete array of high-grade fasterners, in a pre-sorted hardware pack for easy selection.