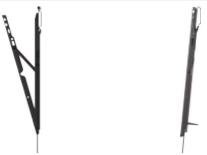

Up to 15° of tilt for perfect placement

Built-in kickstand feature allows easy access for wiring

### ■ Tilt

Smooth functioning tilt mechanism allows 15° of adjustment without the need to continuously readjust a tension knob or screw.