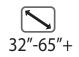

# Installation

*Holds up to four 32-65" + displays weighing up to 150lb each, in either portrait or landscape orientation.* 

# Fully Adjustable

360° lockable post-installation rotation and up to 20° tilt adjustment for precise viewing angle. Vertically adjustable and each screen may be independently rotated.

# Included in Kits

Everything required for installation: 10' pipe drop, heavy-duty ceiling adapter, and ceiling mounts. Ships in standard-size shipping boxes, making it both economical to ship and easy to handle on the jobsite.