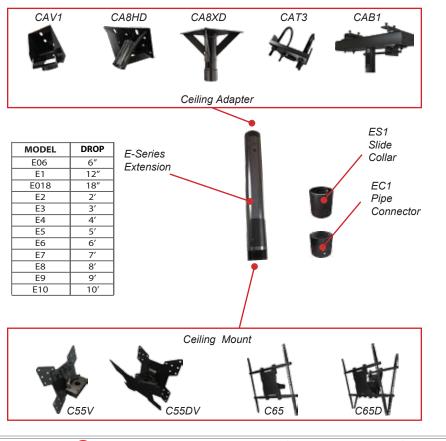

# a-la-carte

EZ MOUNT FIN DER

# Kitted or a-la-carte

Choose a configuration to suit your needs. Select a pre-packaged kit or combine components based on field factors, such as structure, viewing angle and monitor mounting pattern.

# Included in Kits

Everything required for installation: 10' pipe drop, heavy-duty ceiling adapter, and ceiling mounts. Ships in standard-size shipping boxes, making it both economical to ship and easy to handle on the jobsite.