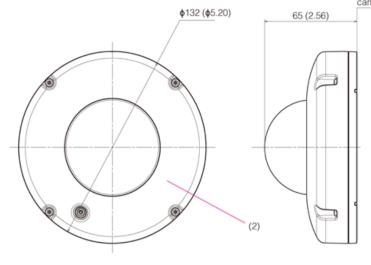

## **Network Camera**

**VB-S30VE / S800VE** 

The exterior size, specifications, external materials, are as follows.

Unit: mm (in.)

## Specification

| Dimensions |           | (φ x H) φ132 x 65 mm (φ5.20 x 2.56 in.) |  |
|------------|-----------|-----------------------------------------|--|
|            |           | – Camera only                           |  |
| Weight     | VB-S30VE  | Approx. 620 g (21.9 oz.)                |  |
|            | VB-S800VE | Approx. 600 g (21.2 oz.)                |  |

## **External Materials**

| Ma   | teria | l Abb  | revia | tion |
|------|-------|--------|-------|------|
| IVIC | tena  | 17 100 | CVIG  | uoi  |

|                | ••• |                           |
|----------------|-----|---------------------------|
|                | (1) | Polycarbonate resin (PC)  |
|                | (2) | Die cast aluminum (ADC12) |
|                | (3) | Die cast aluminum (ADC12) |
| External Color |     | Titanium White            |