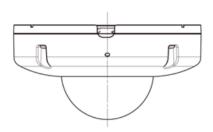

## **Network Camera**

**VB-S30VE / S800VE** 

The exterior size, specifications, external materials, are as follows.

Unit: mm (in.)