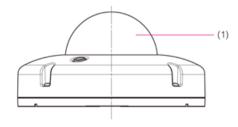

## **External Materials**

| Ma   | teria | l Abb  | revia | tion |
|------|-------|--------|-------|------|
| IVIC | tena  | 17 100 | CVIG  | uoi  |

|                | ••• |                           |
|----------------|-----|---------------------------|
|                | (1) | Polycarbonate resin (PC)  |
|                | (2) | Die cast aluminum (ADC12) |
|                | (3) | Die cast aluminum (ADC12) |
| External Color |     | Titanium White            |