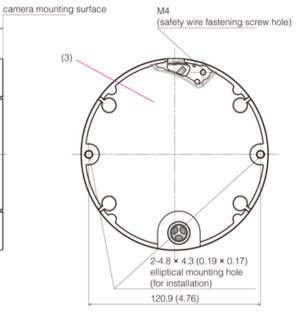

## **External Materials**

| Ma   | teria | l Abb  | revia | tion |
|------|-------|--------|-------|------|
| IVIC | tena  | 17 100 | CVIG  | uoi  |

|                | ••• |                           |
|----------------|-----|---------------------------|
|                | (1) | Polycarbonate resin (PC)  |
|                | (2) | Die cast aluminum (ADC12) |
|                | (3) | Die cast aluminum (ADC12) |
| External Color |     | Titanium White            |