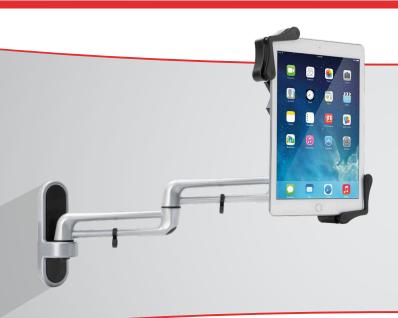

# **Articulating Tablet Wall Mount**

Modern aesthetics and unbeatable functionality combine in this elegant, versatile wall mount for tablets. Perfect for classrooms, conference rooms, doctors' offices, or living rooms, this powerful holder makes your tablet the centerpiece of any space. 3 flexible hinges and an extremely maneuverable ball socket allow for virtually infinite positioning options, while a 360 degree rotating tablet holder enables quick shifts between portrait and landscape orientations. The arm mount pairs this range of customization with an ingenious space saving design, from its maximum extension to folding nearly flush against the wall. This arm mounts easily to any wall with a set of included hardware.

#### Features:

- · Sleek metal design
- · Easy wall mounting setup
- 3 flexible hinges and a maneuverable ball socket for custom positioning
- · Arm folds nearly flush against wall
- Tablet holder rotates 360 degrees for portrait and landscape orientations
- Compatible with any 7-13 inch tablets, including iPad mini, iPad Air, iPad Pro 12.9, Surface Pro 4, and more