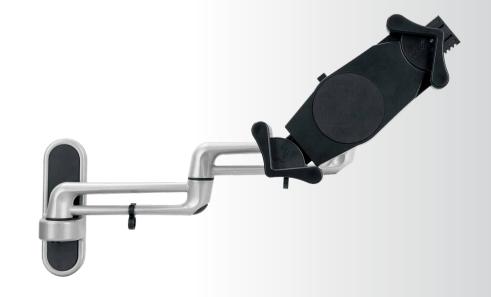

# **Articulating Tablet Wall Mount**

Modern aesthetics and unbeatable functionality combine in this elegant, versatile wall mount for tablets. Perfect for classrooms, conference rooms, doctors' offices, or living rooms, this powerful holder makes your tablet the centerpiece of any space. 3 flexible hinges and an extremely maneuverable ball socket allow for virtually infinite positioning options, while a 360 degree rotating tablet holder enables quick shifts between portrait and landscape orientations. The arm mount pairs this range of customization with an ingenious space saving design, from its maximum extension to folding nearly flush against the wall. This arm mounts easily to any wall with a set of included hardware.

#### Features:

- · Sleek metal design
- · Easy wall mounting setup
- 3 flexible hinges and a maneuverable ball socket for custom positioning
- · Arm folds nearly flush against wall
- Tablet holder rotates 360 degrees for portrait and landscape orientations
- Compatible with any 7-13 inch tablets, including iPad mini, iPad Air, iPad Pro 12.9, Surface Pro 4, and more