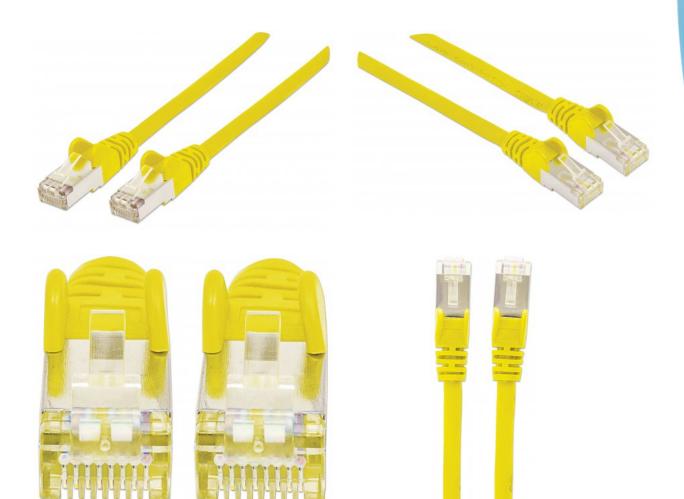

#### Features:

- Augmented Category 6 (Cat6a)
- 10 Gigabit Ethernet qualified
- 500 MHz
- Low Smoke Zero Halogen (LSZH / LS0H) cable with molded boot
- Screened, fully shielded twisted pair cable
- Connection distances of up to 100 meters
- Compatible with T568A and T568B wiring
- Supports IEEE 802.3af and is DTE power compliant
- Fully backward compatible with all the previous cable categories, including Category 6, 5e and 5
- Lifetime Warranty

#### **Specifications:**

- Material: polypropylene, halogen-free
- GHMT certified
- Guaranteed 100% Copper
- 24 AWG cable

• S/FTP: S = stranded, tinned copper braid; FTP = foiled twisted pair, an aluminum foil screen around each pair (aluminum-Mylar, referred to as PIMF)