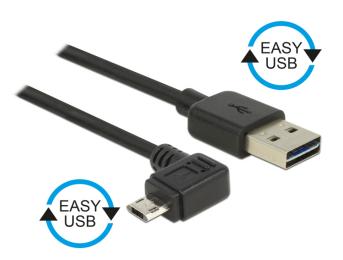

# Delock Cable EASY-USB 2.0-A male > EASY-Micro USB 2.0 male angled left / right 0.5 m

## Description

This cable by Delock with EASY-USB A male and EASY-Micro USB male can be plugged into the appropriated USB female port in both directions. Thus the male connector can be used both-sided which makes the plug in easier.

#### Connector:

- USB 2.0 type A reversible male > Micro USB 2.0 type B reversible male angled left / right
- USB-A male port and Micro USB male port usable in both directions
- Cable gauge: 24 AWG power line
  - 28 AWG data line
- Cable diameter: ca. 4.5 mm
- Gold-plated connector
- Colour: black
- Length incl. connector: ca. 0.5 m