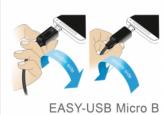

## Description

This cable by Delock with EASY-USB A male and EASY-Micro USB male can be plugged into the appropriated USB female port in both directions. Thus the male connector can be used both-sided which makes the plug in easier.

#### Connector:

- USB 2.0 type A reversible male > Micro USB 2.0 type B reversible male angled left / right
- USB-A male port and Micro USB male port usable in both directions
- Cable gauge: 24 AWG power line
  - 28 AWG data line
- Cable diameter: ca. 4.5 mm
- Gold-plated connector
- Colour: black
- Length incl. connector: ca. 0.5 m