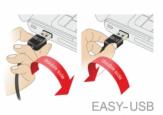

## Description

This cable by Delock with EASY-USB A male and EASY-Micro USB male can be plugged into the appropriated USB female port in both directions. Thus the male connector can be used both-sided which makes the plug in easier.

#### Connector:

- USB 2.0 type A reversible male > Micro USB 2.0 type B reversible male angled left / right
- USB-A male port and Micro USB male port usable in both directions
- Cable gauge: 24 AWG power line
  - 28 AWG data line
- Cable diameter: ca. 4.5 mm
- Gold-plated connector
- Colour: black
- Length incl. connector: ca. 0.5 m