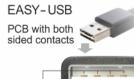

## Description

This cable by Delock with EASY-USB A male and EASY-Micro USB male can be plugged into the appropriated USB female port in both directions. Thus the male connector can be used both-sided which makes the plug in easier.

# EASY-USB Micro B PCB with both sided contacts

ltem No. 83847

EAN: 4043619838479

Country of origin: China

Package: Poly bag