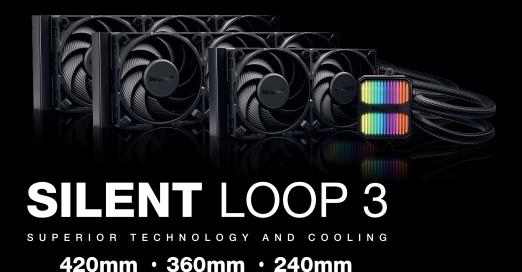

#### Superior technology and cooling

Silent Loop 3 is the virtually inaudible and immensely high performing All-in-One water cooling unit with state-of-the-art technology.

# SILENT LOOP 3

SUPERIOR TECHNOLOGY AND COOLING

| General Data                                        |                                                                                      |                    |                                                                  |
|-----------------------------------------------------|--------------------------------------------------------------------------------------|--------------------|------------------------------------------------------------------|
| Model                                               | 420mm                                                                                | 360mm              | 240mm                                                            |
| Article no.                                         | BW026                                                                                | BW025              | BW024                                                            |
| EAN code                                            | 4260052192559                                                                        | 4260052192542      | 4260052192535                                                    |
| Dimensions radiator, incl. fan<br>(H x W x D), (mm) | 457 x 140 x 52                                                                       | 397 x 120 x 52     | 277 x 120 x 52                                                   |
| Total weight (g)                                    | 2010                                                                                 | 1770               | 1380                                                             |
| Socket compatibility                                | Intel: 1851 / 1700 / 1200 / 1150 / 1151 / 1155<br>AMD: AM5 / AM4 / TR5 / sTRX4 / TR4 |                    | Intel: 1851 / 1700 / 1200 / 1150 / 1151 / 1155<br>AMD: AM5 / AM4 |
| Noise level (dB(A)) at 50% / 75% /100% rpm          | 19.4 / 29.3 / 34.3                                                                   | 19.8 / 31.9 / 38.8 | 18.7 / 29.9 / 36.9                                               |
| Pump speed max. (rpm)                               | 3500                                                                                 |                    |                                                                  |
| Pump operation range (rpm)                          | 1700 - 3500                                                                          |                    |                                                                  |
| Pump connector                                      | 4-pin PWM                                                                            |                    |                                                                  |
| Refill port                                         | •                                                                                    |                    |                                                                  |
| Radiator specification                              |                                                                                      |                    |                                                                  |
| Dimensions (H x W x D), (mm)                        | 457 x 140 x 27                                                                       | 397 x 120 x 27     | 277 x 120 x 27                                                   |
| Radiator material / finish                          | aluminum / black spray painted                                                       |                    |                                                                  |
| Base material / finish                              | copper / nickle plating                                                              |                    |                                                                  |
| be quiet! Silent Wings 4 fans                       |                                                                                      |                    |                                                                  |
| Fan dimensions (mm) / Quantity (pcs.)               | 140 x 140 x 25 / 3                                                                   | 120 x 120 x 25 / 3 | 120 x 120 x 25 / 2                                               |
| Speed at 100% PWM (rpm)                             | 1900                                                                                 | 2500               |                                                                  |
| Safety current (A)                                  | 0.4                                                                                  | 0.2                |                                                                  |
| Connector                                           | 4-pin PWM                                                                            |                    |                                                                  |
| Lifespan (h / 25°C)                                 | 300,000                                                                              |                    |                                                                  |