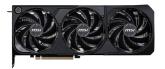

### Triple Fan

Three fans and a huge heatsink ensure a cool and quiet experience for you.