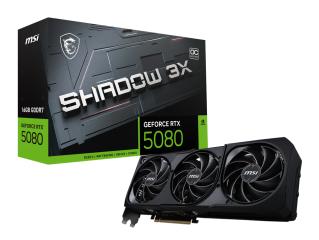

# **GeForce RTX™ 5080 16G SHADOW 3X OC**

# **SPECIFICATIONS**

| Marketing Name                  | GeForce RTX™ 5080 16G SHADOW 3X OC                                                                                                           |
|---------------------------------|----------------------------------------------------------------------------------------------------------------------------------------------|
| Model Name                      | G5080-16S3C                                                                                                                                  |
| <b>Graphics Processing Unit</b> | NVIDIA® GeForce RTX™ 5080                                                                                                                    |
| Interface                       | PCI Express® Gen 5                                                                                                                           |
| Core Clocks                     | Extreme Performance: 2655 MHz (MSI<br>Center)<br>Boost: 2640 MHz                                                                             |
| CUDA® CORES                     | 10752 Units                                                                                                                                  |
| Memory Speed                    | 30 Gbps                                                                                                                                      |
| Memory                          | 16GB GDDR7                                                                                                                                   |
| Memory Bus                      | 256-bit                                                                                                                                      |
| Output                          | DisplayPort x 3 (v2.1b) HDMI <sup>™</sup> x 1 (As specified in HDMI <sup>™</sup> 2.1b: up to 4K 480Hz or 8K 120Hz with DSC, Gaming VRR, HDR) |
| HDCP Support                    | Y                                                                                                                                            |
| Power consumption               | 360 W                                                                                                                                        |
| Power connectors                | 16-pin x 1                                                                                                                                   |
| Recommended PSU                 | 850 W                                                                                                                                        |
| Card Dimension (mm)             | 303 x 121 x 49 mm                                                                                                                            |
| Weight (Card / Package)         | 1046 g / 1546 g                                                                                                                              |
| DirectX Version Support         | 12 Ultimate                                                                                                                                  |
| OpenGL Version Support          | 4.6                                                                                                                                          |
| Maximum Displays                | 4                                                                                                                                            |
| G-SYNC® technology              | Υ                                                                                                                                            |
| Digital Maximum Resolution      | 7680 x 4320                                                                                                                                  |
| - 19.14 14                      | - 1000 X 1020                                                                                                                                |