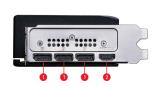

|
| Maximum Displays                | 4                                                                                                                                            |
| G-SYNC® technology              | Υ                                                                                                                                            |
| Digital Maximum Resolution      | 7680 x 4320                                                                                                                                  |
| - 19.14 14                      | - 1000 X 1020                                                                                                                                |

### **CONNECTIONS**



- 1. DisplayPort
- 2. HDMI™

### **FEATURES**



### Triple Fan

Three fans and a huge heatsink ensure a cool and quiet experience for you.



### TORX FAN 5.0

Fan blades linked by ring arcs and a fan cowl work together to stabilize and maintain high-pressure airflow.



## Nickel-plated Copper Baseplate

Heat from the GPU and memory is swiftly captured by a nickel-plated copper baseplate and transferred.



# Core Pipes

Core Pipes feature a square design to maximize contact with the GPU baseplate for optimal thermal management.



### Reinforcing Backplate

The reinforcing backplate features a flow-through design that provides additional ventilation.



#### Zero Frozr

The fans completely stop when temperatures are relatively low, eliminating all noise.



#### Fuse

Additional fuses