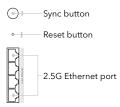

#### OVFRVIEW

# Sync and finish installation

Follow the prompts to sync your new satellite and complete the installation.