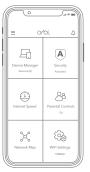

## Add the Orbi satellite

Go to the Orbi app dashboard and tap the top left menu, then ADD SATELLITE.