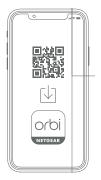

# Launch the Orbi app

If you don't have the Orbi app installed on your mobile phone, scan the  ${\sf QR}$  code below to download it.