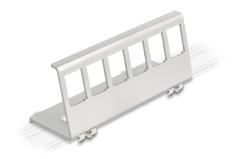

# **Description**

This Keystone holder by Delock can be mounted to a 35 mm DIN rail. With its standardized dimensions, it is suitable for easy snap-in mounting of 6 Keystone modules.

### **Technical details**

- 6 Keystone ports 19.2 x 14.9 mm
- Mounting for 35 mm DIN rail
- 70° angled
- · Material: stainless steel
- Dimensions (LxWxH): ca. 118 x 44 x 37 mm