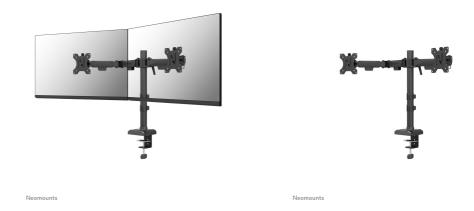

## **NEOMOUNTS DESK MONITOR ARM**

### Neomounts DS60-600BL2 full motion desk monitor arm for 10-32" screens - Black

The Neomounts DS60-600BL2 NERO monitor arm is the perfect choice for those looking for a sturdy and versatile solution for two monitors up to 32" with a weight capacity of 8 kg per screen. This full motion monitor arm offers maximum flexibility thanks to its versatile tilt (90°), rotate (360°) and swivel (180°) technology, enabling you to always find the optimal viewing angle for an ergonomic working posture.

# DS60-600BL2