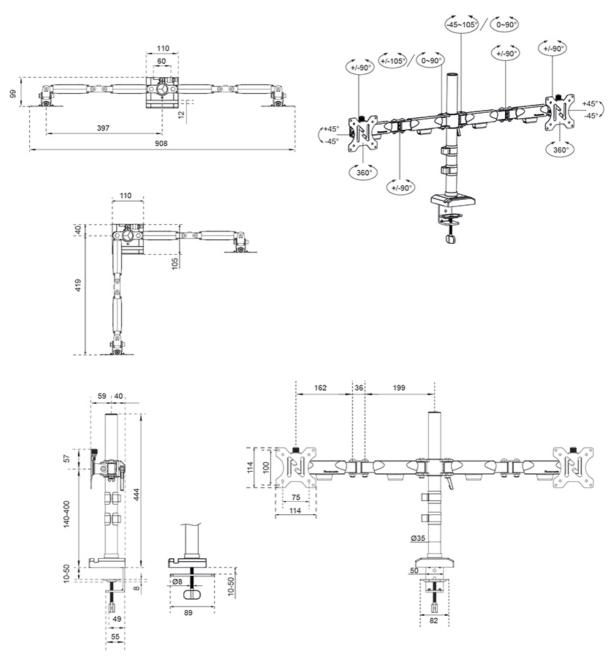

#### **GENERAL**

Min. screen size\* 10 inch
Max. screen size\* 32 inch

Max. weight 8 kg (per screen)

Screens 2

VESA minimum 75x75 mm
VESA maximum 100x100 mm
Desk mount Grommet
Clamp

Clamp

Distance to wall 9.9-45.9 cm

#### **FUNCTIONALITY**

Type Full motion Height adjustment 14-40 cm Width adjustment 39.7 cm Depth adjustment 9.9-45.9 cm Lockable Not lockable Tilt (degrees) +45°. -45° Swivel (degrees) +90°. -90° +180° -180° Rotate (degrees) Height Width 90.8 cm Depth 10.5 cm

# **NEOMOUNTS DESK MONITOR ARM**

Neomounts Measuring unit: mm