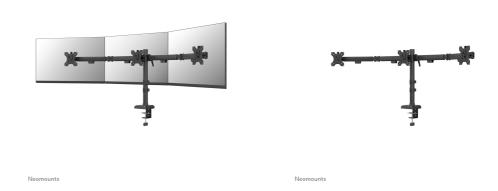

### Neomounts DS60-600BL3 full motion desk monitor arm for 10-27" screens - Black

The Neomounts DS60-600BL3 NERO monitor arm is the perfect choice for those looking for a sturdy and versatile solution for three monitors up to 27" with a weight capacity of 6 kg per screen. This full motion monitor arm offers maximum flexibility thanks to its versatile tilt (90°), rotate (360°) and swivel (180°) technology, enabling you to always find the optimal viewing angle for an ergonomic working posture.