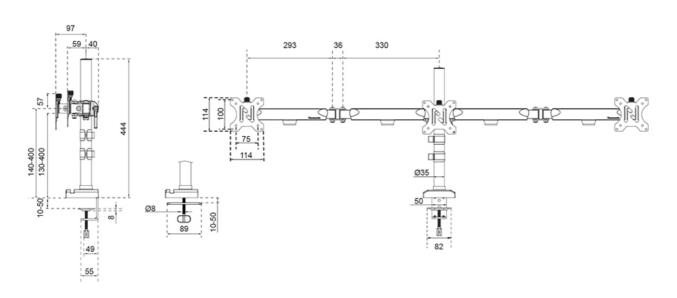

#### **FUNCTIONALITY**

Type Full motion Height adjustment 14-40 cm Width adjustment 65.5 cm Depth adjustment 13.7-60.1 cm Lockable Not lockable Tilt (degrees) +45°. -45° Swivel (degrees) +90°. -90° +180° -180° Rotate (degrees) Height Width 142.4 cm Depth 13.7 cm

# **NEOMOUNTS DESK MONITOR ARM**

Neomounts Measuring unit: mm