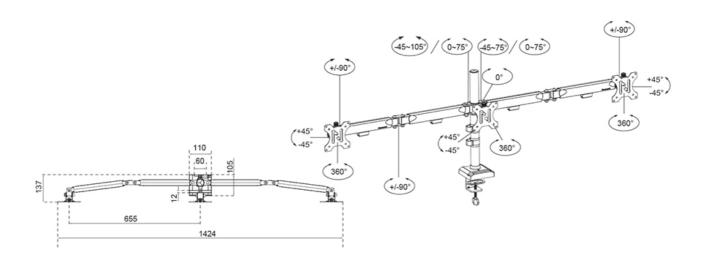

#### **FUNCTIONALITY**

Type Full motion Height adjustment 14-40 cm Width adjustment 65.5 cm Depth adjustment 13.7-60.1 cm Lockable Not lockable Tilt (degrees) +45°. -45° Swivel (degrees) +90°. -90° +180° -180° Rotate (degrees) Height Width 142.4 cm Depth 13.7 cm

# **NEOMOUNTS DESK MONITOR ARM**

Neomounts Measuring unit: mm