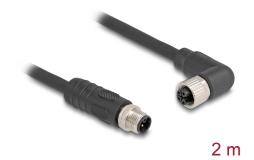

# Delock M12 Cable L-coded 4 pin male straight to female right angled PUR suitable for drag chains 2 m black

#### **Technical details**

- · Connectors:
  - 1 x M12 male 4 pin L-coded straight
  - 1 x M12 female 4 pin L-coded right angled
- Copper conductor
- Unshielded
- Cable gauge: 16 AWG (1.5 mm²)
- Rated current: 12 A / 63 V
- Spanner width: SW13
- Cable diameter: ca. 7.2 mm
- Cable jacket material: PUR
- · Suitable for drag chains
- Drag chain speed: up to max. 5 m/s
- Tightening torque: 0.6 Nm
- Bending radius (fixed): 5 x outer diameter
- Bending radius (movable): 10 x outer diameter
- Max. number of bending cycles: 5,000,000
- Max. number of torsion cycles: 500,000

• Colour: black

• Length incl. connectors: ca. 2 m