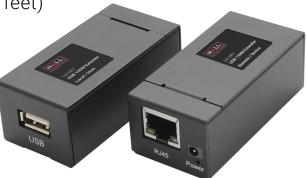

## DESCRIPTION

The U2-DR1 extends a host PC's USB 2.0 port on a CAT6 cable to 150 meters (500 ft) with data rates up to 480 Mb/s. The local (host) side gets its power from the PC and the remote (device) side is powered by an included universal power supply.

The U2-DR1 is compatible with all PCs and Macs and requires no driver installation. It also extends the USB port transparently without any hidden hubs for maximum compatibility across all USB devices. The U2-DR1 is a perfect solution for corporate, education, industrial, and commercial applications.