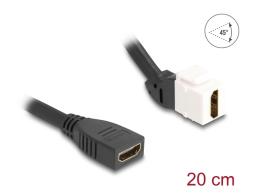

# **Delock Keystone Module Cable HDMI female to female** 45° angled 8K 60 Hz 20 cm black

### Description

This module by Delock can be used to extend e.g. an HDMI cable. With its standardised dimensions it can be used for easy snap-in mounting in e.g. a Keystone patch panel, face plate or surface-mount box.

#### **Technical details**

- Connectors:
  - 1 x HDMI female
  - 1 x HDMI female 45° angled
- Resolution up to 7680 x 4320 @ 60 Hz (depending on the system and the connected hardware)
- · Contacts gold-plated
- For Keystone ports with 19.2 x 14.9 mm
- Cable diameter: ca. 7.3 mm
- · Colour: black / white
- Length incl. connectors: ca. 20 cm
- Dimensions Keystone (LxWxH): ca. 18.8 x 16.4 x 22.2 mm