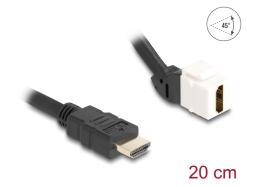

# Delock Keystone Module Cable HDMI male to female 45° angled 8K 60 Hz 20 cm black

#### **Technical details**

- Connectors:
  - 1 x HDMI male
  - 1 x HDMI female 45° angled
- Resolution up to 7680 x 4320 @ 60 Hz (depending on the system and the connected hardware)
- Contacts gold-plated
- For Keystone ports with 19.2 x 14.9 mm
- Cable diameter: ca. 7.3 mm
- Colour: black / white
- Length incl. connectors: ca. 20 cm
- Dimensions Keystone (LxWxH): ca. 18.8 x 16.4 x 22.2 mm

#### Interface

| Connector 1: | 1 x HDMI male              |
|--------------|----------------------------|
| Connector 2: | 1 x HDMI female 45° angled |

## **Physical characteristics**

| Length:         | 20 cm         |
|-----------------|---------------|
| Colour:         | black / white |
| Cable diameter: | 7.3 mm        |