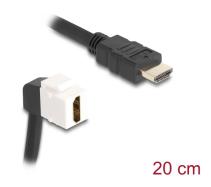

# Delock Keystone Module Cable HDMI male to female 90° angled 8K 60 Hz 20 cm black

#### **Technical details**

- Connectors:
  - 1 x HDMI male
  - 1 x HDMI female 90° angled
- Resolution up to 7680 x 4320 @ 60 Hz (depending on the system and the connected hardware)
- · Contacts gold-plated
- For Keystone ports with 19.2 x 14.9 mm
- Cable diameter: ca. 7.3 mm
- Colour: black / white
- Length incl. connectors: ca. 20 cm
- Dimensions Keystone (LxWxH): ca. 18.8 x 16.3 x 22.2 mm

## Interface

| Connector 1: | 1 x HDMI male              |
|--------------|----------------------------|
| Connector 2: | 1 x HDMI female 90° angled |

# **Physical characteristics**

| Length:         | 20 cm         |
|-----------------|---------------|
| Colour:         | black / white |
| Cable diameter: | 7.3 mm        |