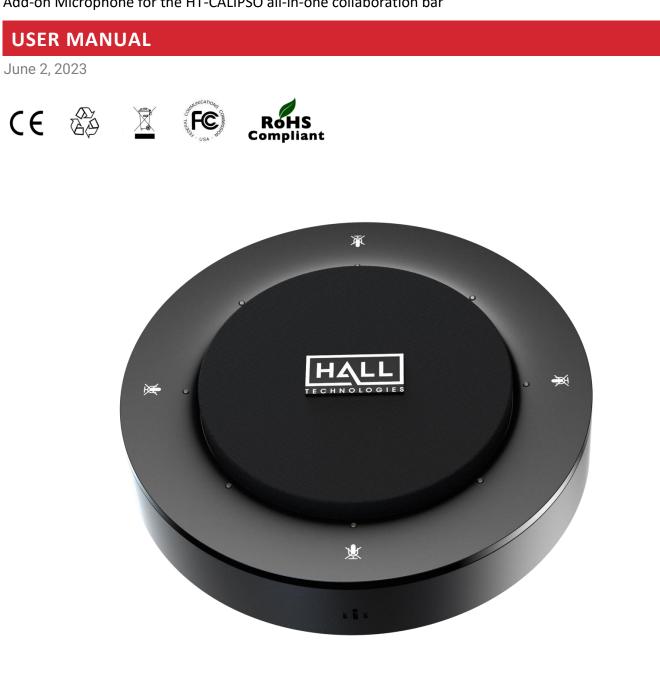

## **HT-SATELLITE-EXT**

Add-on Microphone for the HT-CALIPSO all-in-one collaboration bar

#### **OVERVIEW**

The HT-SATELLITE-EXT is an add-on microphone for the HT-CALIPSO all-in-one meeting collaboration bar to extend pickup distance. It is ideal for huddle rooms, small and medium conference rooms.