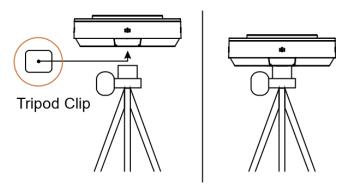

#### **INSTALLATION**

**Note:** Before installation, please ensure the device is disconnected from the power source.

The device can be placed on the desk or be installed on a tripod.

#### To install the device on a tripod:

- Screw the tripod's clip into the ¼" thread hole at the device's bottom.
- Secure the device along with the clip on the tripod, adjust them to a position and height you desire.