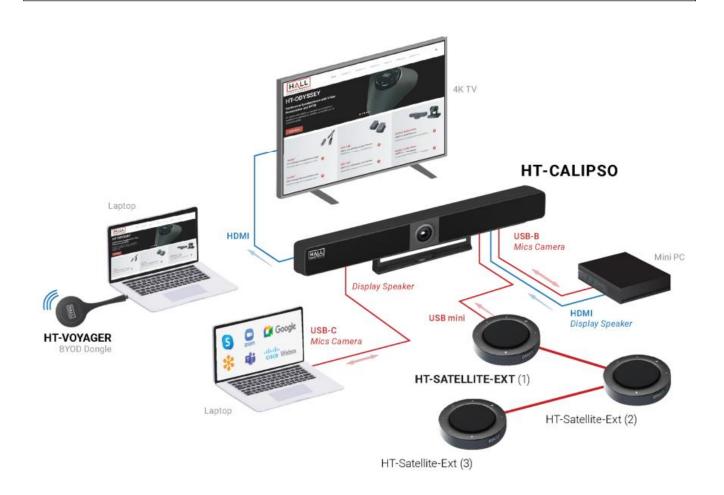

#### **OVERVIEW**

The HT-SATELLITE-EXT is an add-on microphone for the HT-CALIPSO all-in-one meeting collaboration bar to extend pickup distance. It is ideal for huddle rooms, small and medium conference rooms.

#### **FEATURES**

- Quick and easy connection using the included USB to RJ45 adapter.
- Powerful Mic array with omni-directional pickup, unique automatic echo cancellation (AEC), automatic noise suppression (ANC), and automatic gain control (AGC).
- Four built-in microphones with a coverage range of 3~5 meters (10~16ft).
- Clear audio for up to 6 participants.
- Cascade up to three HT-SATELLITE-EXT for extending pickup range.
- Microphone mute button with LED feedback.