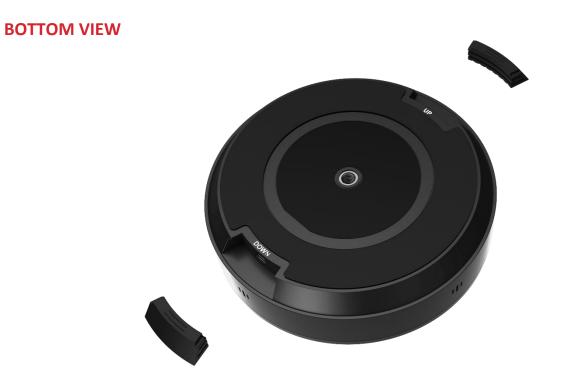

### **TOP VIEW**

| ID | Name       | Description                                                                                                                                                                                                                                                                                                                                                            |  |
|----|------------|------------------------------------------------------------------------------------------------------------------------------------------------------------------------------------------------------------------------------------------------------------------------------------------------------------------------------------------------------------------------|--|
| 1  | *          | 4 x Mute/Unmute buttons. Press any of these buttons to mute or unmute all microphones, including the HT-CALIPSO built-in microphone.                                                                                                                                                                                                                                   |  |
| 2  | Status LED | <ul> <li>4 x LEDs next to the mute buttons solid white: the microphone is working properly.</li> <li>4 x LEDs next to the mute buttons blinking white: the microphone is being upgraded.</li> <li>3 x LEDs in the sound source direction solid blue: the microphone is picking up sound in that area.</li> <li>All LEDs solid red: the microphone is muted.</li> </ul> |  |
| 3  | Microphone | 4 x omnidirectional microphone arrays for picking up audio                                                                                                                                                                                                                                                                                                             |  |
| 4  | UP         | Output connection to the HT-CALIPSO bar or the next HT-SATELLLITE-EXT upstream towards the HT-CALIPSO bar.                                                                                                                                                                                                                                                             |  |
| 5  | DOWN       | Connect the next HT-SATELLITE-EXT microphone to extend coverage                                                                                                                                                                                                                                                                                                        |  |