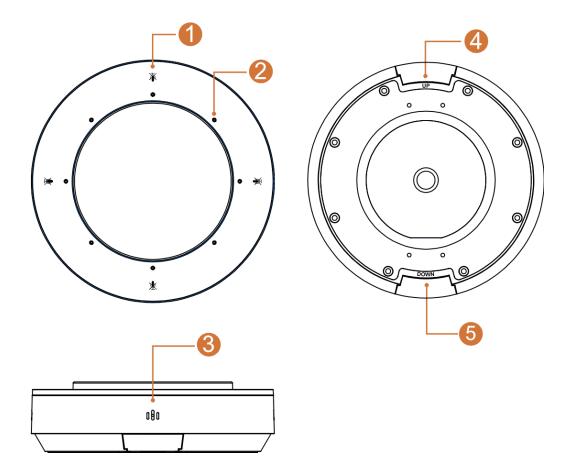

### **TOP VIEW**

| ID | Name       | Description                                                                                                                                                                                                                                                                                                                                                            |  |
|----|------------|------------------------------------------------------------------------------------------------------------------------------------------------------------------------------------------------------------------------------------------------------------------------------------------------------------------------------------------------------------------------|--|
| 1  | *          | 4 x Mute/Unmute buttons. Press any of these buttons to mute or unmute all microphones, including the HT-CALIPSO built-in microphone.                                                                                                                                                                                                                                   |  |
| 2  | Status LED | <ul> <li>4 x LEDs next to the mute buttons solid white: the microphone is working properly.</li> <li>4 x LEDs next to the mute buttons blinking white: the microphone is being upgraded.</li> <li>3 x LEDs in the sound source direction solid blue: the microphone is picking up sound in that area.</li> <li>All LEDs solid red: the microphone is muted.</li> </ul> |  |
| 3  | Microphone | 4 x omnidirectional microphone arrays for picking up audio                                                                                                                                                                                                                                                                                                             |  |
| 4  | UP         | Output connection to the HT-CALIPSO bar or the next HT-SATELLLITE-EXT upstream towards the HT-CALIPSO bar.                                                                                                                                                                                                                                                             |  |
| 5  | DOWN       | Connect the next HT-SATELLITE-EXT microphone to extend coverage                                                                                                                                                                                                                                                                                                        |  |