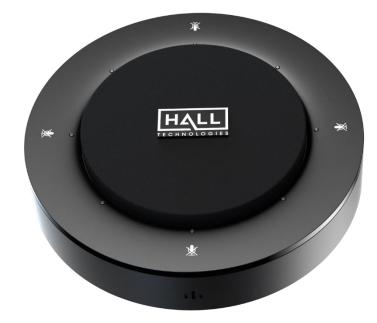

### **TOP VIEW**

| ID | Name       | Description                                                                                                                                                                                                                                                                                                                                                            |  |
|----|------------|------------------------------------------------------------------------------------------------------------------------------------------------------------------------------------------------------------------------------------------------------------------------------------------------------------------------------------------------------------------------|--|
| 1  | *          | 4 x Mute/Unmute buttons. Press any of these buttons to mute or unmute all microphones, including the HT-CALIPSO built-in microphone.                                                                                                                                                                                                                                   |  |
| 2  | Status LED | <ul> <li>4 x LEDs next to the mute buttons solid white: the microphone is working properly.</li> <li>4 x LEDs next to the mute buttons blinking white: the microphone is being upgraded.</li> <li>3 x LEDs in the sound source direction solid blue: the microphone is picking up sound in that area.</li> <li>All LEDs solid red: the microphone is muted.</li> </ul> |  |
| 3  | Microphone | 4 x omnidirectional microphone arrays for picking up audio                                                                                                                                                                                                                                                                                                             |  |
| 4  | UP         | Output connection to the HT-CALIPSO bar or the next HT-SATELLLITE-EXT upstream towards the HT-CALIPSO bar.                                                                                                                                                                                                                                                             |  |
| 5  | DOWN       | Connect the next HT-SATELLITE-EXT microphone to extend coverage                                                                                                                                                                                                                                                                                                        |  |