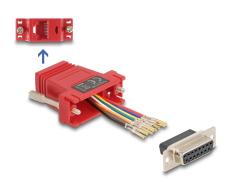

# Delock D-Sub 15 pin female to RJ45 female Assembly Kit red

#### Description

This adapter by Delock can be used to expand a serial interface by using an optional Cat.5 / 5e / 6 cable. Thereby one can set the pin assignment individually. Just plug the cable end into the desired hole of the connector and let it lock into the housing.

#### **Technical details**

- Connectors:
  - 1 x serial D-Sub 15 pin female
  - 1 x RJ45 jack
- RJ45 interface assigned with 8 pins, serial interface individually assignable
- Serial female port with screws
- · Colour: red
- Dimensions (LxWxH): ca. 40 x 23 x 16 mm