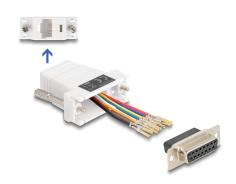

### **Description**

This adapter by Delock can be used to expand a serial interface by using an optional Cat.5 / 5e / 6 cable. Thereby one can set the pin assignment individually. Just plug the cable end into the desired hole of the connector and let it lock into the housing.

#### **Technical details**

- Connectors:
  - 1 x serial D-Sub 15 pin female
  - 1 x RJ45 jack
- RJ45 interface assigned with 8 pins, serial interface individually assignable
- Serial female port with screws
- · Colour: white
- Dimensions (LxWxH): ca. 40 x 23 x 16 mm

## Interface

| Connector 1: | 1 x D-Sub 15 pin female |
|--------------|-------------------------|
| Connector 2: | 1 x RJ45 jack           |