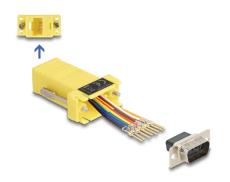

#### Description

This adapter by Delock can be used to expand a serial interface by using an optional Cat.5 / 5e / 6 cable. Thereby one can set the pin assignment individually. Just plug the cable end into the desired hole of the connector and let it lock into the housing.

#### **Technical details**

- Connectors:
  - 1 x serial D-Sub 9 pin male
  - 1 x RJ45 jack
- RJ45 interface assigned with 8 pins, serial interface individually assignable
- · Serial connector with screw
- · Colour: white
- Dimensions (LxWxH): ca. 50 x 34 x 16 mm

### Interface

| Connector 1: | 1 x serial D-Sub 9 pin male |
|--------------|-----------------------------|
| Connector 2: | 1 x RJ45 jack               |

## **Physical characteristics**

| Length: | 50 mm  |
|---------|--------|
| Width:  | 34 mm  |
| Height: | 16 mm  |
| Colour: | yellow |