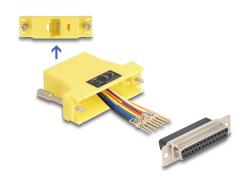

# Delock D-Sub 25 pin female to RJ45 female Assembly Kit yellow

#### **Description**

This adapter by Delock can be used to expand a serial interface by using an optional Cat.5 / 5e / 6 cable. Thereby one can set the pin assignment individually. Just plug the cable end into the desired hole of the connector and let it lock into the housing.

#### **Technical details**

- Connectors:
  - 1 x serial D-Sub 25 pin female
  - 1 x RJ45 jack
- RJ45 interface assigned with 8 pins, serial interface individually assignable
- Serial female port with screws
- · Colour: yellow
- Dimensions (LxWxH): ca. 55 x 40 x 16 mm