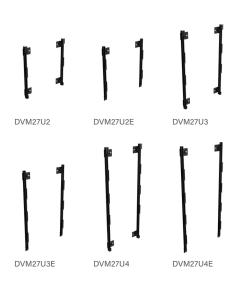

#### **RECOMMENDED PARTS LIST:**

| # OF ROWS | STARTER PIECE | EXTENDER 1 | EXTENDER 2 |
|-----------|---------------|------------|------------|
| 2         | DVM27U2       |            |            |
| 3         | DVM27U3       |            |            |
| 4         | DVM27U4       |            |            |
| 5         | DVM27U3       | DVM27U2E   |            |
| 6         | DVM27U3       | DVM27U3E   |            |
| 7         | DVM27U4       | DVM27U3E   |            |
| 8         | DVM27U4       | DVM27U4E   |            |
| 9         | DVM27U3       | DVM27U3E   | DVM27U3E   |
| 10        | DVM27U4       | DVM27U3E   | DVM27U3E   |
| 11        | DVM27U4       | DVM27U4E   | DVM27U3E   |
| 12        | DVM27U4       | DVM27U4E   | DVM27U4E   |

<sup>\*</sup> Select number of rows high your configuration is from the first column and order the same number of parts according to how wide your configuration is. Example: If your wall is 7x5 find 5 rows high in the table and order 7 starter piece's (DM27U3) and 7 extender columns (DVM27U2E).