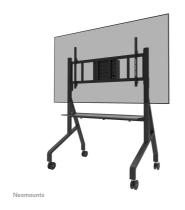

#### Neomounts FL50-575BL1 mobile floor stand for 65-110" screens - Black

Meet the Neomounts FL50-575BL1 MOVE Go XL; the ultimate mobile solution for large screen displays up to 110" with a maximum weight capacity of 125 kg. This heavy-duty trolley is not just robust and reliable, but also quick and easy to assemble.

Designed with a sturdy structure, the MOVE Go XL offers the perfect solution for large and ultra-wide 105" (touch) screens. The floor stand offers manual height adjustment in 2 preset positions, ranging from 129 to 139 cm, ensuring optimal viewing heights. For extra security, the screen can be fixed in place by locking the brackets using a padlock (not included). Additionally, a multimedia shelf (front and back mountable, max. 10 kg) and lockable, ventilated hardware compartment with cable opening are included and optional for installation.

The MOVE Go XL is all about mobility. With its practical handles and four solid 100 mm double locking caster wheels, it moves effortlessly wherever you need it. Thanks to the large caster wheels, thresholds or carpets are no challenge for the FL50-575BL1. The low depth profile ensures easy doorway passage.