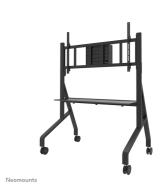

#### Neomounts FL50-575BL1 mobile floor stand for 65-110" screens - Black

Meet the Neomounts FL50-575BL1 MOVE Go XL; the ultimate mobile solution for large screen displays up to 110" with a maximum weight capacity of 125 kg. This heavy-duty trolley is not just robust and reliable, but also quick and easy to assemble.

Designed with a sturdy structure, the MOVE Go XL offers the perfect solution for large and ultra-wide 105" (touch) screens. The floor stand offers manual height adjustment in 2 preset positions, ranging from 129 to 139 cm, ensuring optimal viewing heights. For extra security, the screen can be fixed in place by locking the brackets using a padlock (not included). Additionally, a multimedia shelf (front and back mountable, max. 10 kg) and lockable, ventilated hardware compartment with cable opening are included and optional for installation.

The MOVE Go XL is all about mobility. With its practical handles and four solid 100 mm double locking caster wheels, it moves effortlessly wherever you need it. Thanks to the large caster wheels, thresholds or carpets are no challenge for the FL50-575BL1. The low depth profile ensures easy doorway passage.