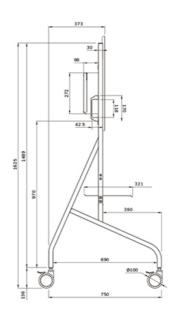

#### **GENERAL**

Min. screen size\* 65 inch

Max. screen size\* 110 inch

Max. weight 125 kg (per screen)

Screens 1

VESA minimum 100x100 mm
VESA maximum 1100x600 mm

#### **FUNCTIONALITY**

Type Fixed
Height adjustment 129-139 cm

Lockable - Padlock not

included

 Height
 162,5 cm

 Width
 132 cm

 Depth
 75 cm

 Adjustment type
 Manual

#### INFORMATION

Color Black
Main material Steel
Warranty 5 year
Certification TUV

EAN code 8717371443092

\*Please note: The inch sizes stated are just an indication, combined with the weight and VESA sizes. The maximum weight and VESA size are absolute restrictions for the products and should not be exceeded.