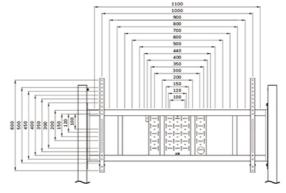

#### **GENERAL**

Min. screen size\* 65 inch

Max. screen size\* 110 inch

Max. weight 125 kg (per screen)

Screens 1

VESA minimum 100x100 mm
VESA maximum 1100x600 mm

Assembly is very easy, as the MOVE Go XL comes partially pre-assembled and includes a bolt box with a range of VESA fixings (ranging from 100x100 to 1100x600 mm). Thanks to the provided cardboard installation support, setup can be completed quickly by a single person in just minutes.