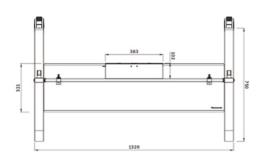

#### **FUNCTIONALITY**

Type Fixed
Height adjustment 129-139 cm

Lockable - Padlock not

included

 Height
 162,5 cm

 Width
 132 cm

 Depth
 75 cm

 Adjustment type
 Manual