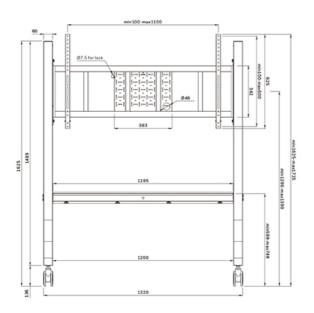

#### **GENERAL**

Min. screen size\* 65 inch

Max. screen size\* 110 inch

Max. weight 125 kg (per screen)

Screens 1

VESA minimum 100x100 mm
VESA maximum 1100x600 mm

#### **FUNCTIONALITY**

Type Fixed
Height adjustment 129-139 cm

Lockable - Padlock not

included

 Height
 162,5 cm

 Width
 132 cm

 Depth
 75 cm

 Adjustment type
 Manual

#### INFORMATION

Color Black
Main material Steel
Warranty 5 year
Certification TUV

EAN code 8717371443092

\*Please note: The inch sizes stated are just an indication, combined with the weight and VESA sizes. The maximum weight and VESA size are absolute restrictions for the products and should not be exceeded.