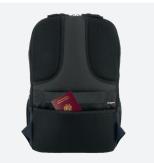

IS® CARE & CARRY

## **EXECUTIVE 4**

LIFE TIME GUARANTEE

The Executive 4 collection is distinguished by its signature design and the use of GRS-certified recycled materials. Equipped with reflective elements for high visibility & safety, our products combine elegant colors with a sober look.

Specially designed for professional use, our luggage offers a multitude of storage compartments and portability accessories guaranteeing optimum comfort. These products are the ideal companions for transporting your IT equipment in complete safety



#### **BACKPACK**

SIZE 14-16" Ref. 005042







## **EXECUTIVE 4**

### BACKPACK 14-16"



#### **PLUS-PRODUCTS**

#### Reinforced PC compartment



For all PC up to 16"



With organizer, mesh pocket and keyring

#### Trolley strap



Secret pocket



Foam back

#### Front zipped accessory pocket



- Eco-design: 30% GRS-certified recycled materials
- Product with large loading capacity
- 1 large compartment
- 2 mesh side pockets
- + High-strength material
- Ergonomic handle
- Design made in France

#### **SPECIFICATIONS**

| Ref    | Product designation                           |                     | EAN code      |              |
|--------|-----------------------------------------------|---------------------|---------------|--------------|
| 005042 | Executive 4 Backpack 14-16" -<br>30% RECYCLED |                     | 3700992532257 |              |
| Weight | Interior dimensions                           | Exterior dimensions |               | PCB quantity |
| 810 gr | 260 x 420 x 100 mm                            | 320 x 470 x 1