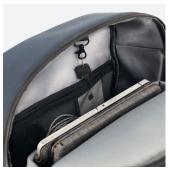

#### Reinforced PC compartment

For all PC up to 16"

With organizer, mesh pocket and keyring

#### Trolley strap

Secret pocket

Foam back