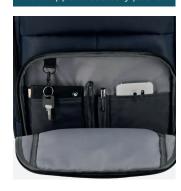

#### Reinforced PC compartment

For all PC up to 16"

With organizer, mesh pocket and keyring