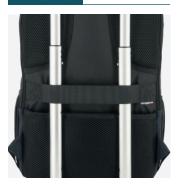

# MOBILIS® CARE & CARRY

## **EXECUTIVE 4**

LIFE TIME GUARANTEE

The Executive 4 collection is distinguished by its signature design and the use of GRS-certified recycled materials. Equipped with reflective elements for high visibility & safety, our products combine elegant colors with a sober look.

Specially designed for professional use, our luggage offers a multitude of storage compartments and portability accessories guaranteeing optimum comfort. These products are the ideal companions for transporting your IT equipment in complete safety



#### **BACKPACK**

SIZE 14-16" Ref. 005042







## **EXECUTIVE 4**

### BACKPACK 14-16"



#### **PLUS-PRODUCTS**

#### Reinforced PC compartment



For all PC up to 16"



With organizer, mesh pocket and keyring

#### Trolley strap



Secret pocket



Foam back

#### Front zipped accessory pocket



- Eco-design: 30% GRS-certified recycled materials
- Product with large loading capacity
- 1 large compartment
- 2 mesh side pockets
- + High-strength material
- Ergonomic handle
- Design made in France

#### **SPECIFICATIONS**

| Ref    | Product designation                           |                     | EAN code      |              |
|--------|-----------------------------------------------|---------------------|---------------|--------------|
| 005042 | Executive 4 Backpack 14-16" -<br>30% RECYCLED |                     | 3700992532257 |              |
| Weight | Interior dimensions                           | Exterior dimensions |               | PCB quantity |
| 810 gr | 260 x 420 x 100 mm