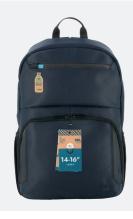

pocket



- Eco-design: 30% GRS-certified recycled materials
- Product with large loading capacity
- 1 large compartment
- 2 mesh side pockets
- + High-strength material
- Ergonomic handle
- Design made in France

#### **SPECIFICATIONS**

| Ref    | Product designation                           |                     | EAN code      |              |
|--------|-----------------------------------------------|---------------------|---------------|--------------|
| 005042 | Executive 4 Backpack 14-16" -<br>30% RECYCLED |                     | 3700992532257 |              |
| Weight | Interior dimensions                           | Exterior dimensions |               | PCB quantity |
| 810 gr | 260 x 420 x 100 mm                            | 320 x 470 x 140 mm  |               | 10           |



#### www.mobiliscase.com