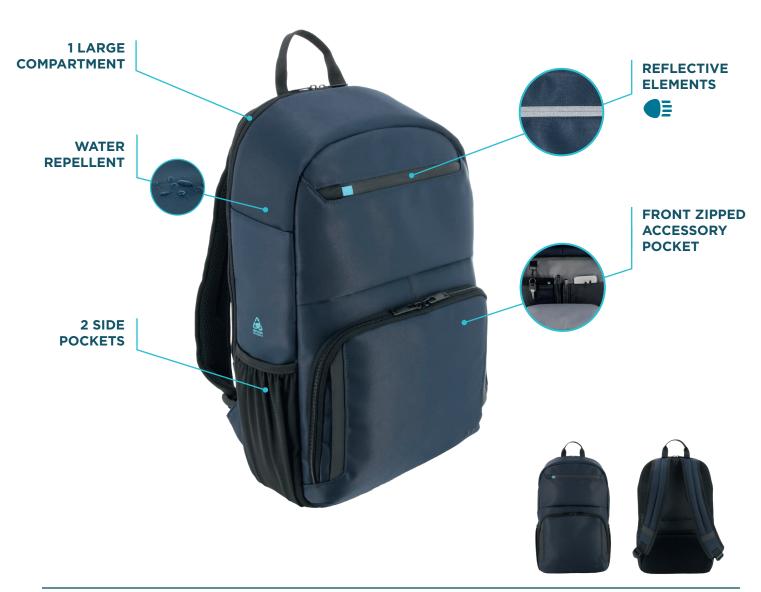

#### Reinforced PC compartment

For all PC up to 16"

With organizer, mesh pocket and keyring

#### Trolley strap

Secret pocket

Foam back

#### Front zipped accessory pocket

- Eco-design: 30% GRS-certified recycled materials
- Product with large loading capacity
- 1 large compartment
- 2 mesh side pockets
- + High-strength material
- Ergonomic handle
- Design made in France