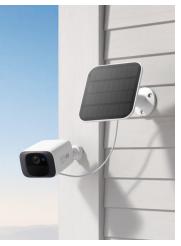

# **A Brilliant and Affordable 2K Security Camera**

SoloCam C210+Solar Panel

H Forevei

On-device Human

Rating

C

Google Assistant and Alexa

### **Forever Power**

- 2 hours of daily sun keeps the camera powered.
- IP65 Weatherproof

|               | SoloCam C210+Solar Panel | Blink Outdoor |
|---------------|--------------------------|---------------|
| Price         | 2К                       | 1080P         |
| Field of view | 130                      | 110           |
| Battery life  | Forever Power            | 2 years       |
| Weatherproof  | IP67                     | IP65          |