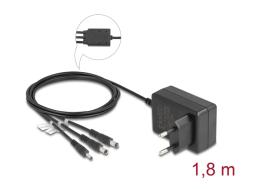

### **Description**

This external 5 V power supply by Delock can be used to supply power to various devices. With the three permanently installed DC connectors (3.5 x 1.35 mm, 5.5 x 2.1 mm and 5.5 x 2.5 mm), the power supply can be used universally.

#### **Technical details**

- Connector:
  - 1 x plug CEE 7/16
  - 1 x DC 3.5 x 1.35 x 10.0 mm male
  - 1 x DC 5.5 x 2.1 x 10.0 mm male
  - 1 x DC 5.5 x 2.5 x 10.0 mm male
- Ground outside, plus inside
- Switching power supply
- Input: AC 100 ~ 240 V / 50 ~ 60 Hz / 0.35 A
- Output: 5.0 V / 2.0 A
- Output power: max. 10.0 W total
- Average active efficiency 78.70 %
- Efficiency at low load (10 %) 78.19 %
- No-load power consumption 0.06 W
- Cable length: ca. 1.8 m