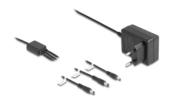

### **Description**

This external 5 V power supply by Delock can be used to supply power to various devices. With the three permanently installed DC connectors (3.5 x 1.35 mm, 5.5 x 2.1 mm and 5.5 x 2.5 mm), the power supply can be used universally.

#### **Technical details**

- Connector:
  - 1 x plug CEE 7/16
  - 1 x DC 3.5 x 1.35 x 10.0 mm male
  - 1 x DC 5.5 x 2.1 x 10.0 mm male
  - 1 x DC 5.5 x 2.5 x 10.0 mm male
- Ground outside, plus inside
- Switching power supply
- Input: AC 100 ~ 240 V / 50 ~ 60 Hz / 0.35 A
- Output: 5.0 V / 2.0 A
- Output power: max. 10.0 W total
- Average active efficiency 78.70 %
- Efficiency at low load (10 %) 78.19 %
- No-load power consumption 0.06 W
- Cable length: ca. 1.8 m