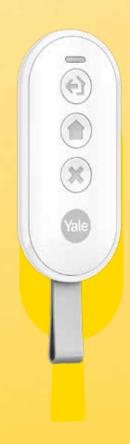

Enjoy full control over your Smart Alarm at the touch of a button with the Yale Keyfob.

Fully-arm (Away arming) or disarm your alarm using your Keyfob and secure your home even when you are inside, with part-arming (Home arming).

The Panic button feature allows you to activate your alarm instantly and send real-time alerts via the app.

**Trusted every day** 