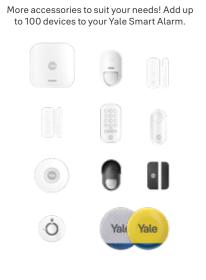

|
| Model number AL-KF-1A-V1                                                                                                                                                                                                                                                                                                                     |
| SKU number AL-KF-1A-W                                                                                                                                                                                                                                                                                                                        |

## Fully customisable





## How it works:

Download our free Yale Home app on iOS and Android.







Yale Home



Apple, the Apple logo and iPhone are trademarks of Apple Inc., registered in the U.S. and other countries and regions. App Store is a service mark of Apple Inc.

Google, Android, and Google Play are trademarks of Google LLC. Google Assistant is not available in certain languages and countries. Amazon, Alexa and all related logos are trademarks of Amazon.com, Inc. or its affiliates

For information on Amazon Alexa skills and country compatibility please refer to Amazon's website.

www.yalehome.com