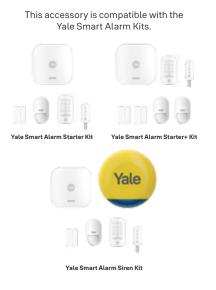

|
| Model number AL-KF-1A-V1                                                                                                                                                                                                                                                                                                                     |
| SKU number AL-KF-1A-W                                                                                                                                                                                                                                                                                                                        |

## Fully customisable





## How it works:

Download our free Yale Home app on iOS and Android.







Yale Home



Apple, the Apple logo and iPhone are trademarks of Apple Inc., registered in the U.S. and other countries and regions. App Store is a service mark of Apple Inc.

Google, Android, and Google Play are trademarks of Google LLC. Google Assistant is not available in certain languages and countries. Amazon, Alexa and all related logos are trademarks of Amazon.com, Inc. or its affiliates

For information on Amazon Alexa skills and country compatibility please refer to Amazon's website.

www.yalehome.com