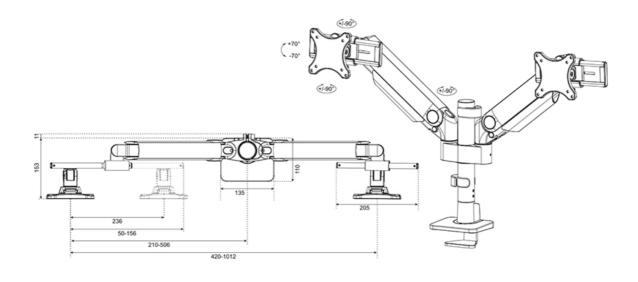

#### **GENERAL**

Min. screen size\* 24 inch
Max. screen size\* 34 inch

Min. weight 1 kg (per screen)

Max. weight 11 kg (per screen)

Max. weight 9 kg (per screen)

curved/ultra-wide

Screens 2

Curve radius range 1500R-4000R
VESA minimum 75x75 mm
VESA maximum 100x100mm
Desk mount Grommet
Clamp

### **FUNCTIONALITY**

Type Full motion Height adjustment 0-54.2 cm Width adjustment 100,4 cm Depth adjustment 12 1-45 5 cm +70°, -70° Tilt (degrees) Swivel (degrees) +90°, -90° Rotate (degrees) +90°, -90° Height 59,2 cm Width 112.9 cm Depth 16,4 cm Adjustment type Gas spring