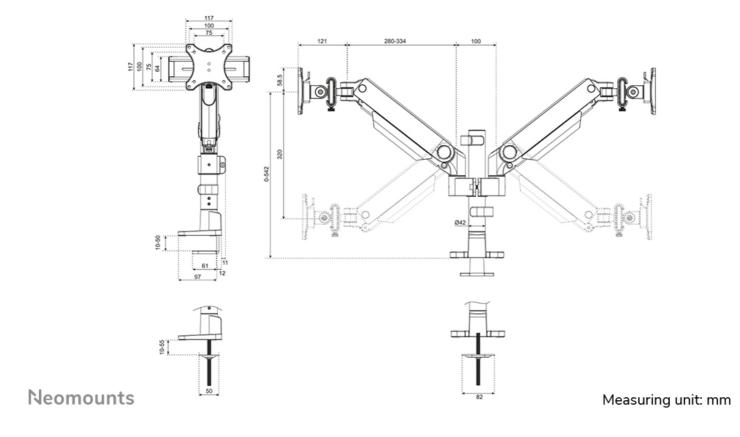

#### **GENERAL**

Min. screen size\* 24 inch
Max. screen size\* 34 inch

Min. weight 1 kg (per screen)

Max. weight 11 kg (per screen)

Max. weight 9 kg (per screen)

curved/ultra-wide

Screens 2

Curve radius range 1500R-4000R
VESA minimum 75x75 mm
VESA maximum 100x100mm
Desk mount Grommet
Clamp

### **FUNCTIONALITY**

Type Full motion Height adjustment 0-54.2 cm Width adjustment 100,4 cm Depth adjustment 12 1-45 5 cm +70°, -70° Tilt (degrees) Swivel (degrees) +90°, -90° Rotate (degrees) +90°, -90° Height 59,2 cm Width 112.9 cm Depth 16,4 cm Adjustment type Gas spring