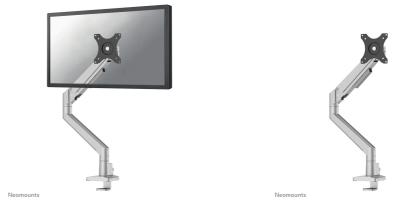

8717371443047

Neomounts DS70-250SL1 full motion monitor arm desk mount for 17-35" screens -Silver

The Neomounts DS70-250SL1 NEXT Slim is a full motion desk mount designed for screens up to 35", boasting a maximum weight capacity of 9 kg suitable for both flat and curved displays. The versatile tilt (90°), rotate (360°) and swivel (180°) technology enables seamless adjustment to any desired viewing angle to fully optimize the screen's capabilities. With the gas spring height adjustment (21,5-49,5 cm) and depth adjustment (7-52,5 cm) you can effortlessly adjust the mount to suit your ergonomic needs.

The DS70-250SL1 monitor arm features a nifty 180° stop mechanism, that prevents the mount from making contact with wall or separation panel when installed near it, while the integrated cable management system maintains a clutter-free desk.

The elegant black VESA plates of the NEXT Slim provide a perfect match with your screen, accommodating standard 75x75 or 100x100 mm VESA patterns. For non-standard hole patterns, Neomounts has various VESA optional adapter plates available. The Quick-release VESA system enables easy setup, while the topfix clamp or grommet ensures a quick and straightforward installation.