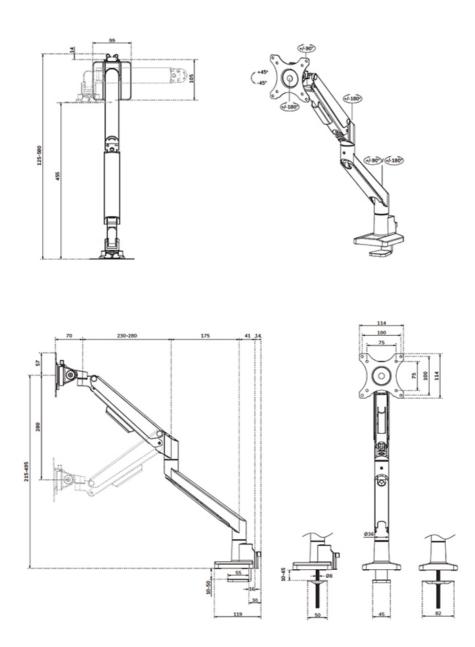

#### Distance to wall

EAN code

| FUNCTIONALITY     |              |
|-------------------|--------------|
| Туре              | Full motion  |
| Height adjustment | 21,5-49,5 cm |
| Width adjustment  | 91 cm        |
| Depth adjustment  | 7-52,5 cm    |
| Lockable          | Not lockable |
| Tilt (degrees)    | +45°, -45°   |
| Swivel (degrees)  | +90°, -90°   |
| Rotate (degrees)  | +180°, -180° |
| Height            | 55,2 cm      |
| Width             | 11,4 cm      |
| Depth             | 58 cm        |
| Adjustment type   | Gas spring   |
| INFORMATION       |              |
| Color             | Silver       |
| Main material     | Aluminium    |
| Warranty          | 5 year       |
|                   |              |

### Measuring unit: mm