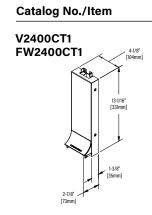

#### **Description/Specifications**

2400D Series to Connectrac Transition Fitting, Single Channel. Works with both Flex and Express Kit systems in over the floor and under carpet. Can accommodate up to 7 CAT 6 cables. Available in Ivory (V2400CT1) and Fog White (FW2400CT1)