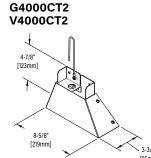

# 4000 Series to Connectrac Transition Fitting, Dual Channel.

Works with both Flex and Express Kit systems in over the floor and under carpet. Can accommodate up to 28 CAT 6 cables. Available in Ivory (G4000CT2) and Gray (V4000CT2)