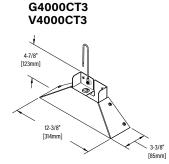

#### 4000 Series to Connectrac Transition Fitting, Three Channel.

Works with both Flex and Express Kit systems in over the floor and under carpet. Can accommodate up to 28 CAT 6 cables. Available in Ivory (G4000CT3) and Gray (V4000CT3)