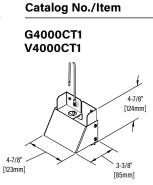

#### **Description/Specifications**

4000 Series to Connectrac Transition Fitting, Single Channel. Works with both Flex and Express Kit systems in over the floor and under carpet. Can accommodate up to 28 CAT 6 cables. Available in Ivory (G4000CT1) and Gray (V4000CT1)