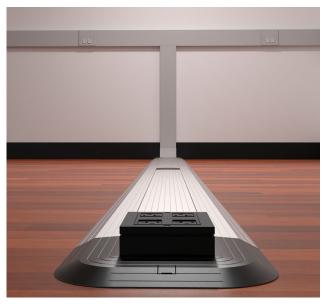

# Provide Greater Flexibility in Supplying Power & Data to Connectrac® Raceway Systems

The 2400D® and 4000® Series Raceway-to-Connectrac Transition Fittings allow users to transition from on-wall raceway to on-floor Connectrac raceways, either with an Express Kit or Flex® Raceway with a transition at the wall edge. This transition allows installers to run raceway along the perimeter of a room and bring power and data to the center of the room with the pre-wired Connectrac solutions.

For transitions that include a Flex Raceway, an additional entrance end fitting must be used that is designed to work with the raceway transition fittings. For transitions to an Express Kit, no additional entrance end fitting needs to be used and the pre-wired conduit can be directly terminated with the raceway.

#### Features & Benefits

- Supports Over-Floor and Under-Carpet Installations.
  Both raceway transitions support transitioning to over-floor and under-carpet Connectrac raceway systems.
- Compatible with Multiple Systems. Each transition can work with either Flex® Raceway or Express Kit systems.
- Supports Power, Data & AV. Transitions are designed to allow for separation of services to be maintained and supports up to 3-channels of Flex® raceway for support of up to 28 CAT6 cables.
- Multiple Finishes. Matches existing raceway finishes with lvory and Fog White options for 2400D Series, and lvory and Gray for 4000 Series raceways.
- Designed for Common Raceway Profiles. Transition fittings are available to feed Connectrac floor-based raceways from 4000, and 2400D Series wall-mounted raceway systems.