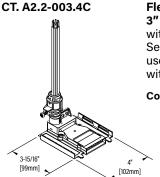

**Country of Origin: USA** 

Flex Entrance End Fitting with 3" Flex Conduit - Compatible with both the 2400D and 4000 Series transition fittings. Must be used when Flex® Raceway is used with raceway transitions.