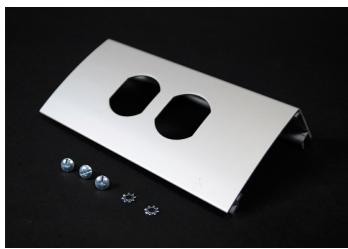

## Wiremold ALDS4000 SINGLE CHANNEL DUPLEX DEVICE PLATE

Part No. CALDS4047D

ALDS4000 Series™ Aluminum Raceway provides an aesthetically and functionally superior alternative to existing raceway profiles. ALDS4000 Series Raceway includes a variety of innovative features and fittings that save installation time, cost less to specify, and provide 1/3 more wiring capacity than conventional box-style raceway profiles. ALDS4000 Series Raceway is a dual service aluminum raceway, with twin covers and a built-in divider that provides full isolation of services. With its increased capacity and unique downward-facing activation capabilities, ALDS4000 Series Raceway is ideal for any commercial, institutional, or industrial application requiring a high capacity metal raceway.

## Features & Benefits

For 15A and 20A duplex receptacles, or 106 style data frames.