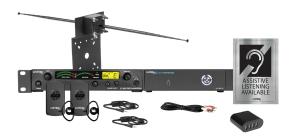

## **Includes:**

- One (1) LW-100P-02 LE 2 Channel (mono) Wi-Fi Server
- One (1) LW-202 LE Venue Awareness Kit
- One (1) LT-800-072-01 Stationary RF Transmitter (72 MHz)
- One (1) LA-304 Assistive Listening Notification Signage Kit
- One (1) LA-122 Universal Antenna Kit (72 MHz)
- One (1) LA-326 Universal Rack Mount Kit
- One (1) LPT-A107-B Dual RCA to Dual RCA Cable 6.6 FT. (2 M)
- Two (2) LR-4200-072 Intelligent DSP RF Receiver (72 MHz)
- Two (2) LA-401 Universal Ear Speaker
- Two (2) LA-430 Intelligent Ear Phone/Neck Loop Lanyard
- One (1) LA-423 4-Port USB Charger