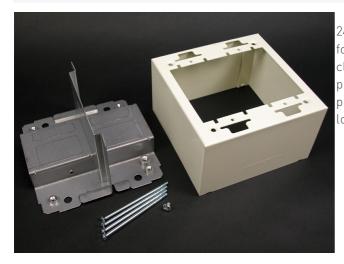

Wiremold 2G DIV DEVICE BOX-FOG WHITE Part No. C2444D-2NFW

2400<sup>®</sup> Series Raceway is a single compartment raceway designed for communication or power applications and ideal for use in classrooms, offices, and hotel applications, or anywhere a small low profile raceway is needed. 2400D<sup>®</sup> Series Divided Raceway is a low profile steel raceway for use where a limited number of power and low voltage cables are required in the same raceway.

## Features & Benefits

Labor saving, over-the-raceway device box. Divided two-gang box allows both power and low voltage at a single point-of-use. For use with commercially available faceplates.