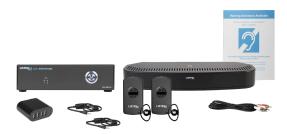

## **Includes:**

- One (1) LW-100P-02 LE 2 Channel (mono) Wi-Fi Server
- One (1) LW-202 LE Venue Awareness Kit
- One (1) LT-84-01 ListenIR 2-Channel Transmitter/Radiator Combo
- One (1) LPT-A117 Remote Power Supply Kit (For LT-84)
- One (1) LPT-A107-B Dual RCA to Dual RCA Cable 6.6 FT. (2 M)
- Two (2) LR-4200-IR Intelligent DSP IR Receiver
- Two (2) LA-401 Universal Ear Speaker
- Two (2) LA-430 Intelligent Ear Phone/Neck Loop Lanyard
- One (1) LA-423 4-Port USB Charger