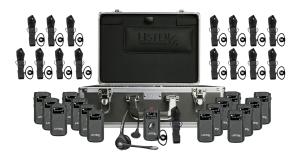

## **Configuration:**

LKS-9-A1 ListenTALK GR16 System

## **Product Overview:**

The ListenTALK GR16 System is designed for portable wireless one-way communications with one leader and fifteen participants. Easy set up via <u>software</u>, Charging Case or Near Field Communications (NFC). Excellent for tours, simultaneous interpretation, training, etc.

## **Highlights:**

- Ear Speakers (LA-401), Battery (LA-365), and Breakaway Lanyard (LA-445-BK) included with each Transceiver (LK-1)
- Ear Speakers (LA-401), Battery (LA-365), and Breakaway Lanyard (LA-445-BK) included with each Receiver (LKR-11)
- One-Way Portable Communication
- 1 Leader and 15 Participants
- Easily Expandable

## **Includes:**

One (1) LK-1 ListenTALK Transceiver Fifteen (15) LKR-11 ListenTALK Receiver Pro One (1) LA-481 Docking Station Case 16 One (1) LA-452 Headset 2 (Over Head w/ Boom Mic)