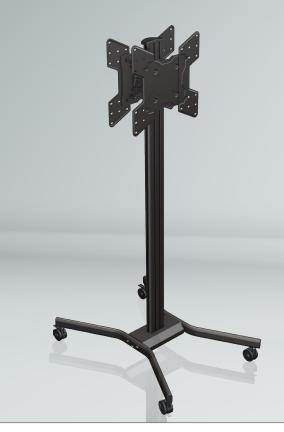

## M55DVLP Adjustable Height Mobile Cart

with Portrait to Landscape Rotation for Dual Displays 32" - 55"

## Heavy Duty & Ideal for Plasma, LCD, or LED Monitors

- Easy post-installation Landscape to Portrait rotation
- Fits monitors with VESA patterns up to 400x400mm in both Portrait and Landscape orientations
- Continuous vertical position adjustment to 70.75"
- Heavy-duty rubber casters for smooth mobility
- Supports dual back-to-back displays
- Lockable incremental tilt adjustment
- Integrated cable management for a clean look

Heavy duty construction makes this cart ideal for two back-to back Plasma, LCD, or LED monitors up to 100 lbs each, supporting a total of 200 lbs. Adapter allows for post installation screen rotation to either portrait or landscape orientation. Heavy duty rubber casters ensure smooth mobility on all surfaces, and base fits through standard door openings. Fully adjustable tilt and height for perfect screen placement.