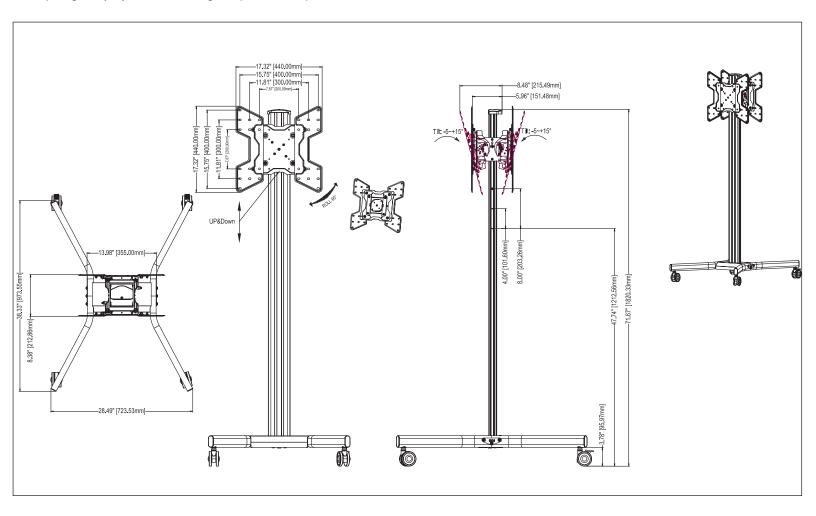

## M55DVLP Adjustable Height Mobile Cart

with Portrait to Landscape Rotation for Dual Displays 32" - 55"

## Heavy Duty & Ideal for Plasma, LCD, or LED Monitors

- Easy post-installation Landscape to Portrait rotation
- Fits monitors with VESA patterns up to 400x400mm in both Portrait and Landscape orientations
- Continuous vertical position adjustment to 70.75"
- Heavy-duty rubber casters for smooth mobility
- Supports dual back-to-back displays
- Lockable incremental tilt adjustment
- Integrated cable management for a clean look

## Dual Display Mobile Cart with portrait to landscape rotation

| Attribute            | Value                                                                                                                                           |
|----------------------|-------------------------------------------------------------------------------------------------------------------------------------------------|
| TV size range        | 32" - 55"                                                                                                                                       |
| Weight capacity      | 200lbs (90.71kg)                                                                                                                                |
| Max mounting pattern | 400x400mm                                                                                                                                       |
| Number of displays   | Two back-to-back                                                                                                                                |
| Vertical adjustment  | Continuous vertical adjustment to 70.75"                                                                                                        |
| Orientation          | Post-installation rotation to landscape or portrait                                                                                             |
| Tilt                 | +15°/-5° with incremental tilt lock                                                                                                             |
| Optional accessories | Optional accessory glass (MSG) or metal (MSM) shelves; vertically adjustable and can be easily installed or removed without removing TV monitor |
| Construction         | Aluminum/high-grade cold rolled steel                                                                                                           |
| Product finish       | Scratch resistant epoxy powder coat                                                                                                             |
| Color                | Black                                                                                                                                           |
| Model number         | M55DVLP                                                                                                                                         |
| Warranty             | 10 years                                                                                                                                        |

Heavy duty construction makes this cart ideal for two back-to back Plasma, LCD, or LED monitors up to 100 lbs each, supporting a total of 200 lbs. Adapter allows for post installation screen rotation to either portrait or landscape orientation. Heavy duty rubber casters ensure smooth mobility on all surfaces, and base fits through standard door openings. Fully adjustable tilt and height for perfect screen placement.