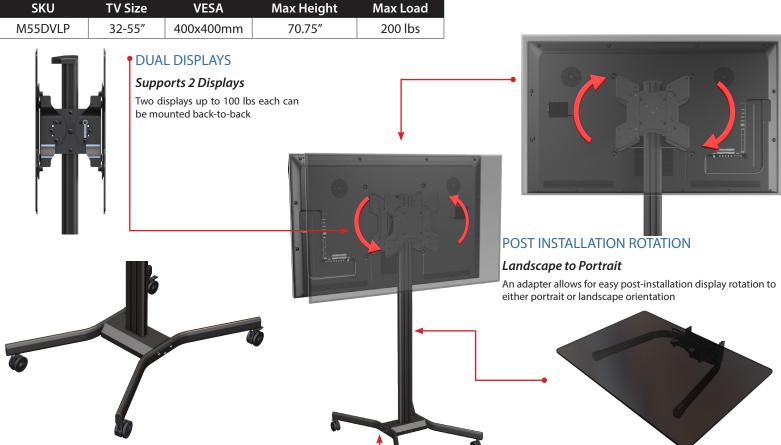

## Heavy Duty & Ideal for Plasma, LCD, or LED Monitors

- Easy post-installation Landscape to Portrait rotation
- Fits monitors with VESA patterns up to 400x400mm in both Portrait and Landscape orientations
- Continuous vertical position adjustment to 70.75"
- Heavy-duty rubber casters for smooth mobility
- Supports dual back-to-back displays
- Lockable incremental tilt adjustment
- Integrated cable management for a clean look

## Dual Display Mobile Cart with portrait to landscape rotation

| Attribute            | Value                                                                                                                                           |
|----------------------|-------------------------------------------------------------------------------------------------------------------------------------------------|
| TV size range        | 32" - 55"                                                                                                                                       |
| Weight capacity      | 200lbs (90.71kg)                                                                                                                                |
| Max mounting pattern | 400x400mm                                                                                                                                       |
| Number of displays   | Two back-to-back                                                                                                                                |
| Vertical adjustment  | Continuous vertical adjustment to 70.75"                                                                                                        |
| Orientation          | Post-installation rotation to landscape or portrait                                                                                             |
| Tilt                 | +15°/-5° with incremental tilt lock                                                                                                             |
| Optional accessories | Optional accessory glass (MSG) or metal (MSM) shelves; vertically adjustable and can be easily installed or removed without removing TV monitor |
| Construction         | Aluminum/high-grade cold rolled steel                                                                                                           |
| Product finish       | Scratch resistant epoxy powder coat                                                                                                             |
| Color                | Black                                                                                                                                           |
| Model number         | M55DVLP                                                                                                                                         |
| Warranty             | 10 years                                                                                                                                        |

Heavy duty construction makes this cart ideal for two back-to back Plasma, LCD, or LED monitors up to 100 lbs each, supporting a total of 200 lbs. Adapter allows for post installation screen rotation to either portrait or landscape orientation. Heavy duty rubber casters ensure smooth mobility on all surfaces, and base fits through standard door openings. Fully adjustable tilt and height for perfect screen placement.