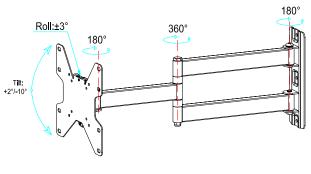

#### **Best In Class Articulating Wall Mount Solution**

- Constructed from High Grade Cold Rolled Steel
- VESA compatible 100x100mm, 200x100mm, 200x200mm
- Optional AD400 extends compatibility up to 400x400mm
- Multiple attachment points for different mounting surfaces offers additional safety
- +/- 3° of roll for post-installation leveling
- Smooth variable tilt from 10° forward to 2° back
- ADA Compliant for displays with depth of 2" or less

| Model | Display Size | Max VESA   | <b>Total Load</b> |
|-------|--------------|------------|-------------------|
| A42M  | 13" - 49"    | 200 x200mm | 80lb              |

**Tilt**Pre-tensioned tilt mechanism allows 10° forward and 2° backward tilt for optimal viewing angles.

| Attribute            | Value                               |
|----------------------|-------------------------------------|
| Display size         | 13" - 49"                           |
| Weight capacity      | 80lb (36kg)                         |
| Max mounting pattern | 200x200mm                           |
| Pivot                | 180°                                |
| Tilt                 | +10°/-2°                            |
| Depth from wall      | 1.9" (46.26mm)                      |
| Max extension        | 21" (533mm)                         |
| Construction         | High-grade cold rolled steel        |
| Product weight       | 9.0lb (4.1kg)                       |
| Product finish       | Scratch resistant epoxy powder coat |
| Color                | Black                               |
| Model number         | A42M                                |
| Warranty             | Limited lifetime                    |