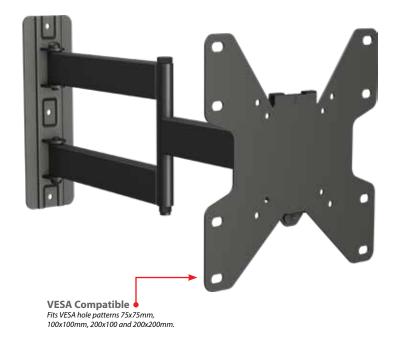

## A42M Full Motion Articulating Wall Mount

### For 13-49" Displays

#### **Best In Class Articulating Wall Mount Solution**

- Constructed from High Grade Cold Rolled Steel
- VESA compatible 100x100mm, 200x100mm, 200x200mm
- Optional AD400 extends compatibility up to 400x400mm
- Multiple attachment points for different mounting surfaces offers additional safety
- +/- 3° of roll for post-installation leveling
- Smooth variable tilt from 10° forward to 2° back
- ADA Compliant for displays with depth of 2" or less

# A42M Full Motion Articulating Wall Mount For 13-49" displays

Articulating mount for 13" to 49" displays. Multiple joint arm holds display 1.9" from wall when retracted and 21" when fully extended. Smooth tilt adjustments of  $\pm 10^\circ$  (forward) and  $\pm 10^\circ$  (back) and 3° side-to-side roll facilitates a variety of viewing angles and perfect positioning. Three attachment points for wood studs and concrete walls provide additional security. Optional cable management for clean look.