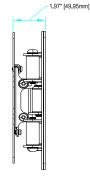

# A42M Full Motion Articulating Wall Mount For 13-49" displays

Articulating mount for 13" to 49" displays. Multiple joint arm holds display 1.9" from wall when retracted and 21" when fully extended. Smooth tilt adjustments of  $\pm 10^\circ$  (forward) and  $\pm 10^\circ$  (back) and 3° side-to-side roll facilitates a variety of viewing angles and perfect positioning. Three attachment points for wood studs and concrete walls provide additional security. Optional cable management for clean look.

| Attribute            | Value                               |
|----------------------|-------------------------------------|
| Display size         | 13" - 49"                           |
| Weight capacity      | 80lb (36kg)                         |
| Max mounting pattern | 200x200mm                           |
| Pivot                | 180°                                |
| Tilt                 | +10°/-2°                            |
| Depth from wall      | 1.9" (46.26mm)                      |
| Max extension        | 21" (533mm)                         |
| Construction         | High-grade cold rolled steel        |
| Product weight       | 9.0lb (4.1kg)                       |
| Product finish       | Scratch resistant epoxy powder coat |
| Color                | Black                               |
| Model number         | A42M                                |
| Warranty             | Limited lifetime                    |