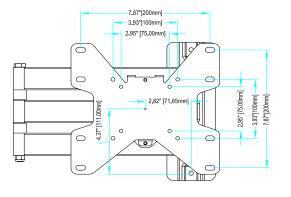

#### **Best In Class Articulating Wall Mount Solution**

- Constructed from High Grade Cold Rolled Steel
- VESA compatible 100x100mm, 200x100mm, 200x200mm
- Optional AD400 extends compatibility up to 400x400mm
- Multiple attachment points for different mounting surfaces offers additional safety
- +/- 3° of roll for post-installation leveling
- Smooth variable tilt from 10° forward to 2° back
- ADA Compliant for displays with depth of 2" or less

| Model | Display Size | Max VESA   | <b>Total Load</b> |
|-------|--------------|------------|-------------------|
| A42M  | 13" - 49"    | 200 x200mm | 80lb              |

**Tilt**Pre-tensioned tilt mechanism allows 10° forward and 2° backward tilt for optimal viewing angles.

| Attribute            | Value                               |
|----------------------|-------------------------------------|
| Display size         | 13" - 49"                           |
| Weight capacity      | 80lb (36kg)                         |
| Max mounting pattern | 200x200mm                           |
| Pivot                | 180°                                |
| Tilt                 | +10°/-2°                            |
| Depth from wall      | 1.9" (46.26mm)                      |
| Max extension        | 21" (533mm)                         |
| Construction         | High-grade cold rolled steel        |
| Product weight       | 9.0lb (4.1kg)                       |
| Product finish       | Scratch resistant epoxy powder coat |
| Color                | Black                               |
| Model number         | A42M                                |
| Warranty             | Limited lifetime                    |