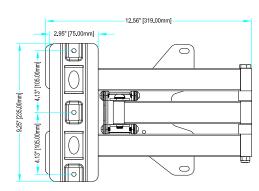

Full Range of Motion
3 point joints for variable viewing angles.

668.6888 www.crimsonav.com 919.3483 support@crimsonav.com

# A42M Full Motion Articulating Wall Mount For 13-49" displays

Articulating mount for 13" to 49" displays. Multiple joint arm holds display 1.9" from wall when retracted and 21" when fully extended. Smooth tilt adjustments of  $\pm 10^\circ$  (forward) and  $\pm 10^\circ$  (back) and 3° side-to-side roll facilitates a variety of viewing angles and perfect positioning. Three attachment points for wood studs and concrete walls provide additional security. Optional cable management for clean look.

| Attribute            | Value                               |
|----------------------|-------------------------------------|
| Display size         | 13" - 49"                           |
| Weight capacity      | 80lb (36kg)                         |
| Max mounting pattern | 200x200mm                           |
| Pivot                | 180°                                |
| Tilt                 | +10°/-2°                            |
| Depth from wall      | 1.9" (46.26mm)                      |
| Max extension        | 21" (533mm)                         |
| Construction         | High-grade cold rolled steel        |
| Product weight       | 9.0lb (4.1kg)                       |
| Product finish       | Scratch resistant epoxy powder coat |
| Color                | Black                               |
| Model number         | A42M                                |
| Warranty             | Limited lifetime                    |