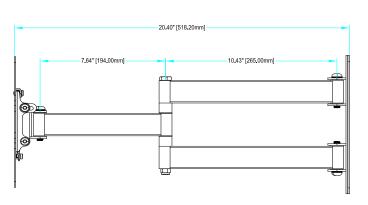

# A42M Full Motion Articulating Wall Mount For 13-49" displays

Articulating mount for 13" to 49" displays. Multiple joint arm holds display 1.9" from wall when retracted and 21" when fully extended. Smooth tilt adjustments of  $\pm 10^\circ$  (forward) and  $\pm 10^\circ$  (back) and 3° side-to-side roll facilitates a variety of viewing angles and perfect positioning. Three attachment points for wood studs and concrete walls provide additional security. Optional cable management for clean look.

| Attribute            | Value                               |
|----------------------|-------------------------------------|
| Display size         | 13" - 49"                           |
| Weight capacity      | 80lb (36kg)                         |
| Max mounting pattern | 200x200mm                           |
| Pivot                | 180°                                |
| Tilt                 | +10°/-2°                            |
| Depth from wall      | 1.9" (46.26mm)                      |
| Max extension        | 21" (533mm)                         |
| Construction         | High-grade cold rolled steel        |
| Product weight       | 9.0lb (4.1kg)                       |
| Product finish       | Scratch resistant epoxy powder coat |
| Color                | Black                               |
| Model number         | A42M                                |
| Warranty             | Limited lifetime                    |