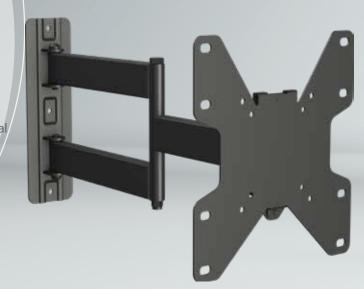

## A42M Full Motion Articulating Wall Mount

### For 13-49" Displays

# A42M Full Motion Articulating Wall Mount For 13-49" displays

Articulating mount for 13" to 49" displays. Multiple joint arm holds display 1.9" from wall when retracted and 21" when fully extended. Smooth tilt adjustments of  $\pm 10^\circ$  (forward) and  $\pm 10^\circ$  (back) and 3° side-to-side roll facilitates a variety of viewing angles and perfect positioning. Three attachment points for wood studs and concrete walls provide additional security. Optional cable management for clean look.