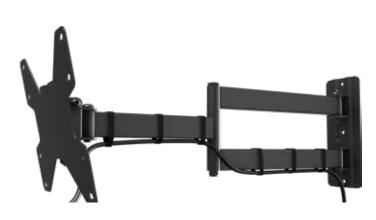

# A42M Full Motion Articulating Wall Mount For 13-49" displays

Articulating mount for 13" to 49" displays. Multiple joint arm holds display 1.9" from wall when retracted and 21" when fully extended. Smooth tilt adjustments of  $\pm 10^\circ$  (forward) and  $\pm 10^\circ$  (back) and 3° side-to-side roll facilitates a variety of viewing angles and perfect positioning. Three attachment points for wood studs and concrete walls provide additional security. Optional cable management for clean look.