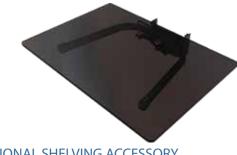

### OPTIONAL SHELVING ACCESSORY

#### Adjustable Tempered Glass or Metal Shelf

Optional attachable shelf that supports up to 50lbs of additional components.