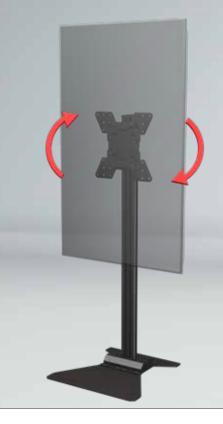

#### POST INSTALLATION ROTATION

#### Landscape to Portrait

An adapter allows for easy post-installation display rotation to either portrait or landscape orientation