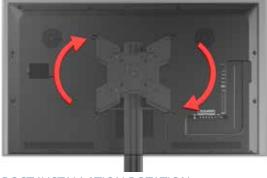

#### POST INSTALLATION ROTATION

#### Landscape to Portrait

An adapter allows for easy post-installation display rotation to either portrait or landscape orientation