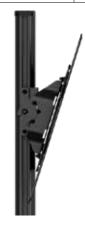

#### **CONTINUOUS TILT**

#### +15/-5 Degrees Tilt

Mounting plate has continuous tilt of up  $+15^{\circ}/-5^{\circ}$  for ideal display placement.