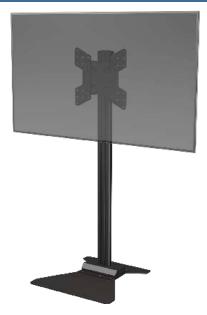

## S55VLP Adjustable Height Floor Stand

For Displays Up To 32"-55"

## **Best In Class Floor Stand Mounting Solution**

- VESA compatible up to 400x400mm
- Vertical position adjustment for perfect viewing height
- Adapter allows for post-installation display rotation from landscape to portrait orientation
- Locking incremental tilt adjustment
- Ultra flat base designed for high traffic areas
- Integrated cable management for clean look
- Pre-sorted hardware pack for easy installation

### **ULTRA SLIM BASE**

#### Heavy Duty but Ultra Slim

Designed for high-traffic areas, the heavy duty base is ultra-slim, minimizing the risk of tripping while also maximizing stability and safety.

www.crimsonav.com