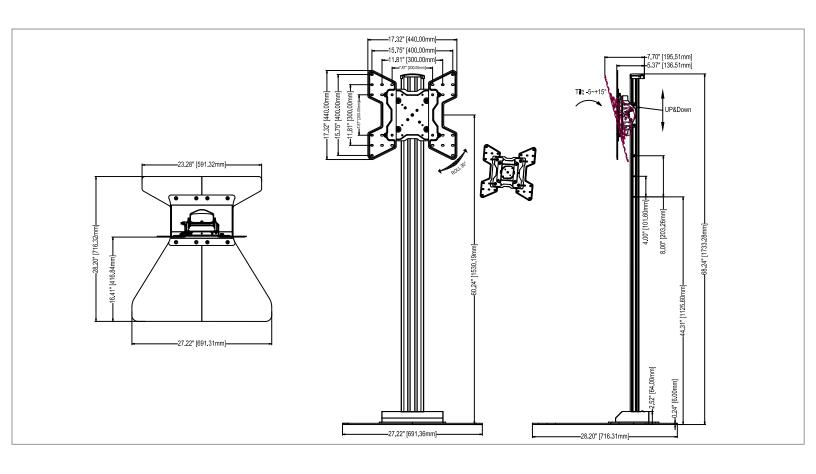

| Model  | Display Size | VESA      | <b>Max Height</b> | <b>Max Load</b> |
|--------|--------------|-----------|-------------------|-----------------|
| S55VLP | 32" - 55"    | 400x400mm | 67.34"            | 150lb           |

#### +15/-5 Degrees Tilt

Mounting plate has continuous tilt of up  $+15^{\circ}/-5^{\circ}$  for ideal display placement.

# S55VLP Adjustable Floor Stand

Universal design for 32" - 55" displays

| Attribute            | Value                               |
|----------------------|-------------------------------------|
| Display size range   | 32" - 55"                           |
| Weight capacity      | 150lb (54kg)                        |
| Max mounting pattern | 400x400mm                           |
| Orientation          | landscape or portrait               |
| Tilt                 | +15°/-5°                            |
| Max display height   | 67.34"                              |
| Construction         | high-grade cold rolled steel        |
| Product finish       | scratch resistant epoxy powder coat |
| Color                | black                               |
| Model number         | S55VLP                              |
| Warranty             | limited lifetime                    |