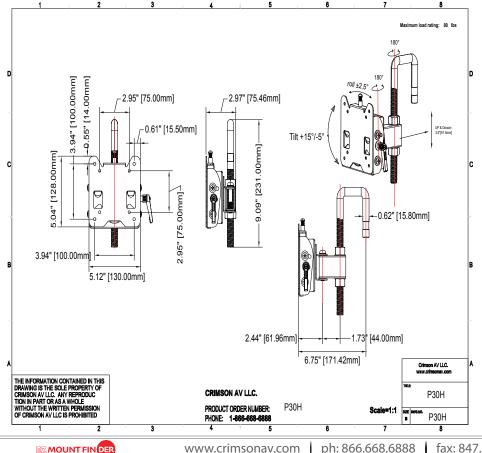

#### **Mounting Surface**

U-Hook attachment replaces standard CRT TV wall mount with pivoting arm mount for monitors with a 100x100mm VESA pattern.

#### Tilt

Smooth tilt adjustments of 15° forward and 5° back with a locking knob for a variety of viewing angles.

#### **VESA Compatible**

Compatible with all monitors weighing up to 80lb and with VESA patterns up to 100x100mm.