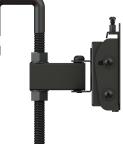

# **Single Pivot Arm with Hook Mount**

For 13" to 37"+ Monitors

U-Hook is compatible with most existing CRT TV arm mounts

Threaded attachment for perfect placement

#### **Mounting Surface**

U-Hook attachment replaces standard CRT TV wall mount with pivoting arm mount for monitors with a 100x100mm VESA pattern.