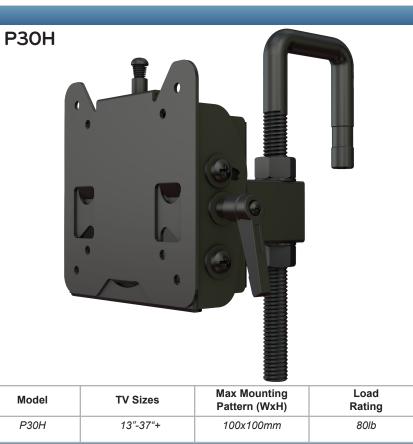

#### **VESA Compatible**

Compatible with all monitors weighing up to 80lb and with VESA patterns up to 100x100mm.