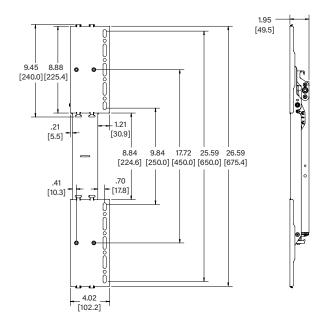

### FHB5174

# 650 MM INTERFACE EXTENDERS

#### FOR TEMPO FLAT PANEL WALL MOUNT SYSTEM

LEGRAND | AV COMMERCIAL BRANDS

C2G | Chief | Da-Lite | Luxul | Middle Atlantic | Vaddio | Wiremold

INSTALLER INSPIRED | legrandav.com

©2023 Legrand AV Inc. 230760 Rev A 10/23 Chief is a registered trademark of Legrand AV Inc. All other brand names or marks are used for identification purposes and are trademarks of their respective owners. All patents are protected under existing designations. Other patents pending.