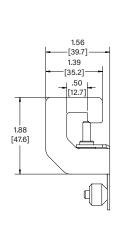

#### AS3A101

## VIDEO-SOUND BAR MOUNT

#### FOR TEMPO FLAT PANEL WALL MOUNT SYSTEM

SHIPS MOSTLY ASSEMBLED!
Just fasten the sound bar mount
to the vertical bracket.