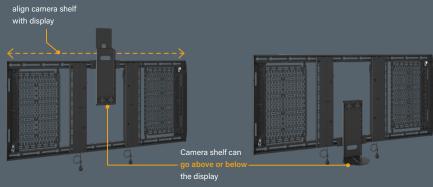

#### AS3A100

### AMERA SHELE

#### FOR TEMPO FLAT PANEL WALL MOUNT SYSTEM

### **SHIPS MOSTLY ASSEMBLED!** Just fasten the camera shelf to the vertical bracket.