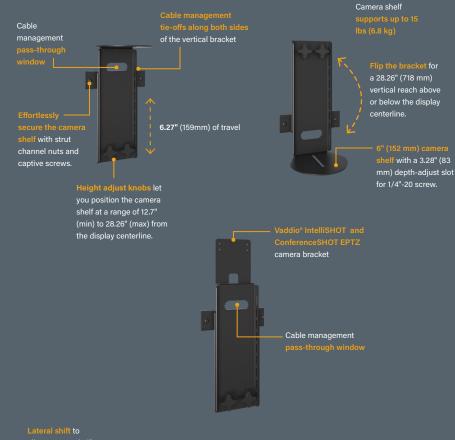

#### AS3A100

### AMERA SHELE

#### FOR TEMPO FLAT PANEL WALL MOUNT SYSTEM

### **SHIPS MOSTLY ASSEMBLED!** Just fasten the camera shelf to the vertical bracket.