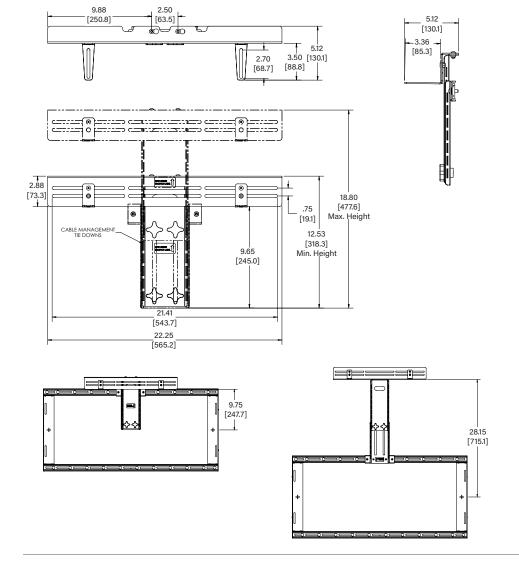

#### AS3A101

## VIDEO-SOUND BAR MOUNT

#### FOR TEMPO FLAT PANEL WALL MOUNT SYSTEM

SHIPS MOSTLY ASSEMBLED!
Just fasten the sound bar mount
to the vertical bracket.