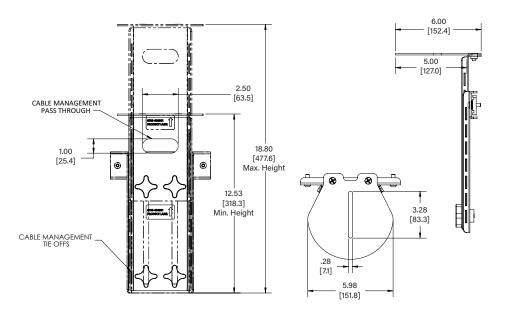

#### AS3A100

### AMERA SHELE

#### FOR TEMPO FLAT PANEL WALL MOUNT SYSTEM

### **SHIPS MOSTLY ASSEMBLED!** Just fasten the camera shelf to the vertical bracket.