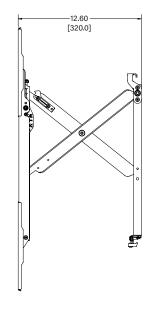

### FHB5174

# 650 MM INTERFACE EXTENDERS

#### FOR TEMPO FLAT PANEL WALL MOUNT SYSTEM

LEGRAND | AV COMMERCIAL BRANDS

C2G | Chief | Da-Lite | Luxul | Middle Atlantic | Vaddio | Wiremold

INSTALLER INSPIRED | legrandav.com

©2023 Legrand AV Inc. 230760 Rev A 10/23 Chief is a registered trademark of Legrand AV Inc. All other brand names or marks are used for identification purposes and are trademarks of their respective owners. All patents are protected under existing designations. Other patents pending.