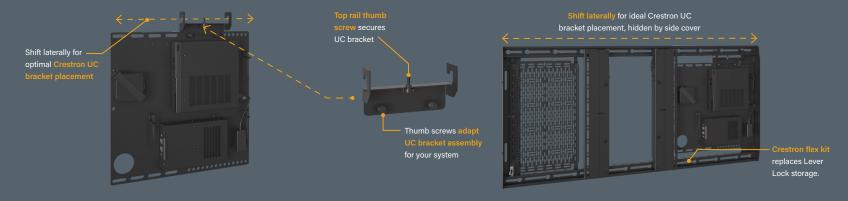

# TEMPOM FLAT PANEL WALL MOUNT ACCESSORIES

Complete your AV system installations with these Installer Inspired accessories for use with Tempo™ Flat Panel Wall Mount Systems!

#### AS3A100

### AMERA SHELE

#### FOR TEMPO FLAT PANEL WALL MOUNT SYSTEM





### **SHIPS MOSTLY ASSEMBLED!** Just fasten the camera shelf to the vertical bracket.





#### AS3A101

## VIDEO-SOUND BAR MOUNT

#### FOR TEMPO FLAT PANEL WALL MOUNT SYSTEM



SHIPS MOSTLY ASSEMBLED!
Just fasten the sound bar mount
to the vertical bracket.



#### AS3A102

# CRESTRON® UC BRACKET ACCESSORY

### FOR TEMPO FLAT PANEL WALL MOUNT SYSTEM









### FHB5174

# 650 MM INTERFACE EXTENDERS

#### FOR TEMPO FLAT PANEL WALL MOUNT SYSTEM











LEGRAND | AV COMMERCIAL BRANDS

C2G | Chief | Da-Lite | Luxul | Middle Atlantic | Vaddio | Wiremold

INSTALLER INSPIRED | legrandav.com

©2023 Legrand AV Inc. 230760 Rev A 10/23 Chief is a registered trademark of Legrand AV Inc. All other brand names or marks are used for identification purposes and are trademarks of their respective owners. All patents are protected under existing designations. Other patents pending.