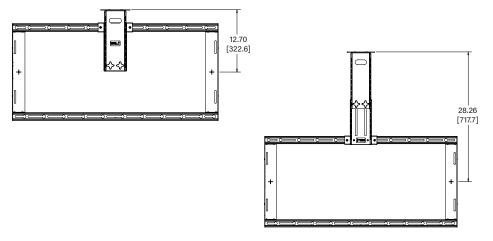

#### AS3A100

### AMERA SHELE

#### FOR TEMPO FLAT PANEL WALL MOUNT SYSTEM

### **SHIPS MOSTLY ASSEMBLED!** Just fasten the camera shelf to the vertical bracket.