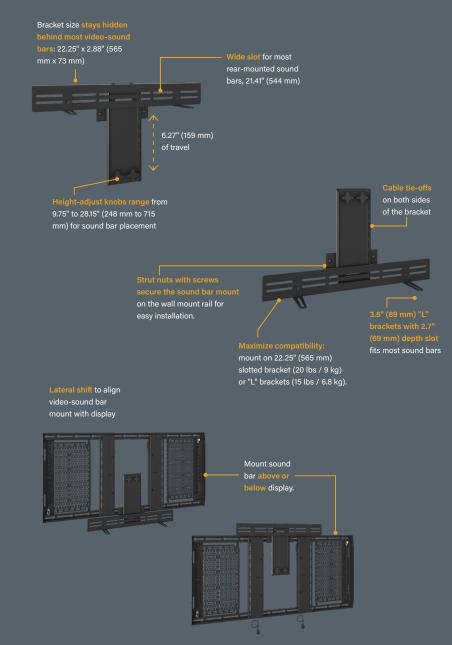

#### AS3A101

## VIDEO-SOUND BAR MOUNT

#### FOR TEMPO FLAT PANEL WALL MOUNT SYSTEM

SHIPS MOSTLY ASSEMBLED!
Just fasten the sound bar mount
to the vertical bracket.