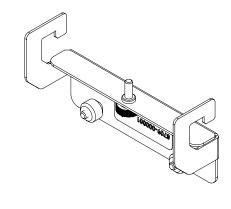

#### AS3A101

## VIDEO-SOUND BAR MOUNT

#### FOR TEMPO FLAT PANEL WALL MOUNT SYSTEM

SHIPS MOSTLY ASSEMBLED!
Just fasten the sound bar mount
to the vertical bracket.