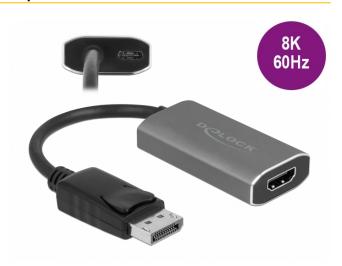

# Active DisplayPort 1.4 to HDMI Adapter 8K with HDR function

#### Description

This adapter by Delock enables the connection of an **HDMI monitor, projector or TV** to the device with a free DisplayPort interface. Due to the small dimensions, the adapter is ideal as on the go companion.

#### **Active adapter**

The adapter offers an active conversion, thus it is also suitable for graphics cards that are not capable of outputting DP++ signals.

- · Connectors:
- 1 x DisplayPort male
- 1 x HDMI-A female
- 1 x USB Type- $C^{TM}$  female (optional for power supply)
- Chipset: Realtek RTD2173
- · DisplayPort 1.4 specification
- Resolution: