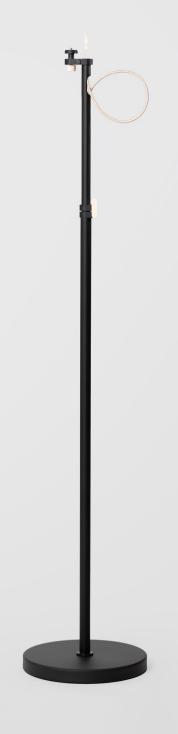

## Huddly® Crew™ Floor Stand

The Huddly Crew floor stands provide a mobile and flexible setup, allowing you to customize the placement to fit your preferences.

### Measurements ex. packaging

**A** Adjustable Pole 105-160 cm / 41-63 in **B** Base 25x3 cm / 9.8x1.2 in