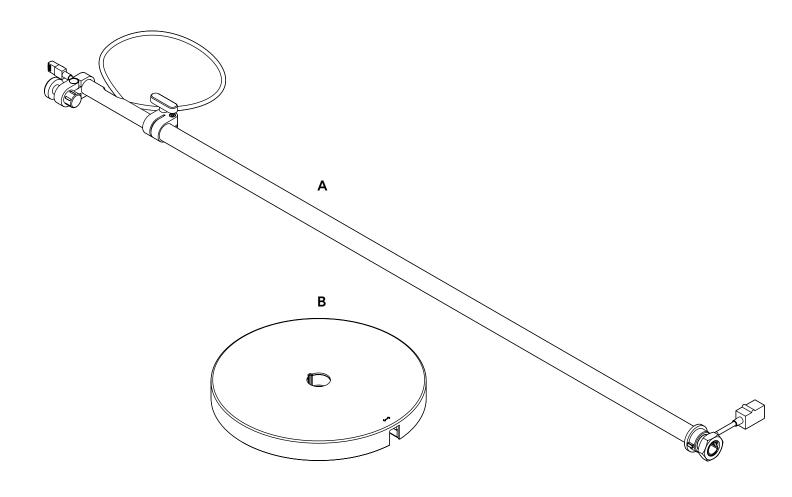

### Measurements ex. packaging

**A** Adjustable Pole 105-160 cm / 41-63 in **B** Base 25x3 cm / 9.8x1.2 in