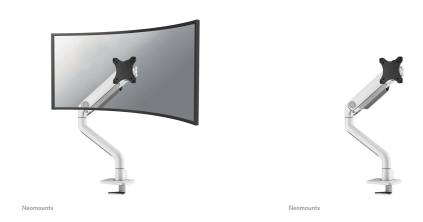

### Neomounts DS70S-950WH1 full motion desk monitor arm for 17-49" screens - White

The Neomounts DS70S-950WH1 NEXT One is a full motion desk mount for screens up to 49". The DS70S-950WH1 is a true all-in one solution for small to large displays. The NEXT One features a strengthened head specifically designed to also support curved ultra-wide screens and features a higher maximum weight capacity up to 18 kg (curved 15 kg). The versatile tilt (180°), rotate (360°) and swivel (180°) technology allows the mount to change to any viewing angle to fully benefit from the capabilities of the screen. Additionally, the mount has gas spring height adjustment (20-52 cm) and depth adjustment (8,8-62,5 cm), to create the perfect working position.

The black VESA plate of the NEXT One integrate stylishly with the black back of your screen. The DS70S-950WH1 is suitable for screens that meet VESA hole pattern 75x75 or 100x100 mm. For non-standard hole patterns, Neomounts has various optional VESA adapter plates available. The monitor arm is equipped with a Quick-release VESA system and comes with both a topfix clamp and grommet for quick and easy installation.