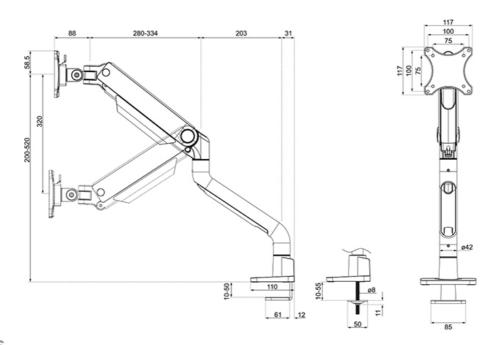

 VESA minimum
 75x75 mm

 VESA maximum
 100x100 mm

 Desk mount
 Grommet

 Clamp

Distance to wall 11,9-65,6 cm

#### **FUNCTIONALITY**

Full motion Type Height adjustment 20-52 cm Width adjustment 107 4 cm Depth adjustment 8,8-62,5 cm Tilt (degrees) +90°, -90° Swivel (degrees) +90°, -90° Rotate (degrees) +180°, -180° Height 57.9 cm Width 13.5 cm Depth 65.6 cm Adjustment type Gas spring