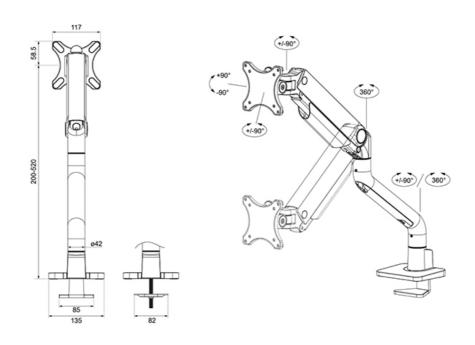

 VESA minimum
 75x75 mm

 VESA maximum
 100x100 mm

 Desk mount
 Grommet

 Clamp

Distance to wall 11,9-65,6 cm

#### **FUNCTIONALITY**

Full motion Type Height adjustment 20-52 cm Width adjustment 107 4 cm Depth adjustment 8,8-62,5 cm Tilt (degrees) +90°, -90° Swivel (degrees) +90°, -90° Rotate (degrees) +180°, -180° Height 57.9 cm Width 13.5 cm Depth 65.6 cm Adjustment type Gas spring