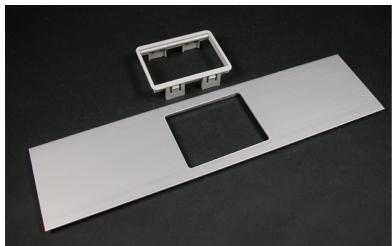

## Wiremold ALA3800 6A Mini Adapter Cover Plate

Part No. ALA-MAB

Accepts three(3) Wiremold CM2 Series communication connectivity inserts. Provides a flush installation. Includes cover and 6A mini adapter, (6A-opening).

## Features & Benefits

Accepts three(3) Wiremold CM2 Series communication connectivity inserts. Provides a flush installation. Includes cover and 6A mini adapter, (6A-opening).